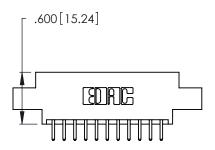

THIS IS A C.A.D. GENERATED DRAWING DO NOT MAKE MANUAL REVISIONS TO MASTER.

1

| 346/396 SERIES CARD EDGE CONNECTOR |
|------------------------------------|
| PART NUMBER: 346-022-520-807       |

**EDAC INC** TORONTO, ONTARIO CANADA

346/396 SERIES CARD EDGE CONNECTOR CONTACT CODE 555,556,558,559,560 DIMENSIONS

YOUR CONNECTION TO QUALITY & SERVICE

**EDAC INC** TORONTO, ONTARIO CANADA

THESE DRAWINGS AND SPECIFICATIONS ARE THE PROPERTY OF EDAC INC.,AND SHALL NOT BE REPRODUCED, OR COPIED OR USED AS THE BASIS FOR THE MANUFACTURE OR SALE OF APPARATUS WITHOUT WRITTEN PERMISSION.