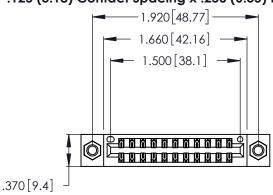

Contact Dimensions: 520-P.C. Tail .030x.018 (0.76x0.46) - Tail LG. = .175 (4.45) .125 (3.18) Contact Spacing x .250 (6.35) Row Spacing

- INSULATOR MATERIAL: THERMOPLASTIC POLYESTER, UL 94V-0 CONTACT MATERIAL; COPPER, NICKEL, TIN ALLOY CA-725
- CONTACT PLATING: GOLD ON THE MATING AREA, TIN-LEAD ON THE CONTACT TAILS, NICKEL UNDERPLATE

THIS IS A C.A.D. GENERATED DRAWING DO NOT MAKE MANUAL REVISIONS TO MASTER.

1

| 346/396 SERIES CARD EDGE CONNECTOR |
|------------------------------------|
| PART NUMBER: 346-022-520-807       |

**EDAC INC** TORONTO, ONTARIO CANADA