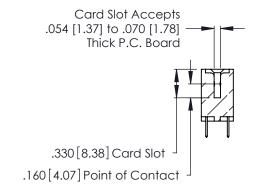

**Contact Code 560** 

INSULATOR MATERIAL: THERMOPLASTIC POLYESTER, UL 94V-0 CONTACT MATERIAL; COPPER, NICKEL, TIN ALLOY CA-725 CONTACT PLATING: GOLD ON THE MATING AREA, TIN-LEAD

ON THE CONTACT TAILS, NICKEL UNDERPLATE

346/396 SERIES CARD EDGE CONNECTOR CONTACT CODE 555,556,558,559,560 DIMENSIONS

YOUR CONNECTION TO QUALITY & SERVICE

**EDAC INC** TORONTO, ONTARIO CANADA

THESE DRAWINGS AND SPECIFICATIONS ARE THE PROPERTY OF EDAC INC.,AND SHALL NOT BE REPRODUCED, OR COPIED OR USED AS THE BASIS FOR THE MANUFACTURE OR SALE OF APPARATUS WITHOUT WRITTEN PERMISSION.