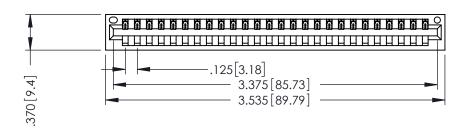

THIS IS A C.A.D. GENERATED DRAWING DO NOT MAKE MANUAL REVISIONS TO MASTER.

ISSUE NUMBER

ORIGINAL

1

INSULATOR MATERIAL: THERMOPLASTIC POLYESTER, UL 94V-0 CONTACT MATERIAL; COPPER, NICKEL, TIN ALLOY CA-725 CONTACT PLATING: GOLD ON THE MATING AREA, TIN-LEAD

ON THE CONTACT TAILS, NICKEL UNDERPLATE

.330 [8.38] Slot Depth .160 [4.06] Point of Contact SECTION A-A

346/396 SERIES CARD EDGE CONNECTOR PART NUMBER: 346-026-520-101

YOUR CONNECTION TO QUALITY & SERVICE

**EDAC INC** TORONTO, ONTARIO CANADA

THESE DRAWINGS AND SPECIFICATIONS ARE THE PROPERTY OF EDAC INC.,AND SHALL NOT BE REPRODUCED, OR COPIED OR USED AS THE BASIS FOR THE MANUFACTURE OR SALE OF APPARATUS WITHOUT WRITTEN PERMISSION.

| DRAWN: J.LEE     | DATE: APR. 22/09 |  |
|------------------|------------------|--|
| CHECKED:         | DATE:            |  |
| SCALE: 1:1       | SHEET 1 OF 2     |  |
| DRAWING NUMBER   | ISSUE            |  |
| 346-ENG-MASTER 1 |                  |  |