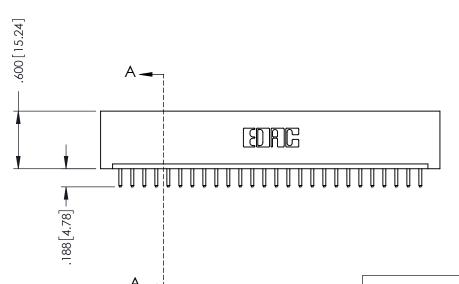

THIS IS A C.A.D. GENERATED DRAWING DO NOT MAKE MANUAL REVISIONS TO MASTER.

ISSUE NUMBER

ORIGINAL

1

INSULATOR MATERIAL: THERMOPLASTIC POLYESTER, UL 94V-0 CONTACT MATERIAL; COPPER, NICKEL, TIN ALLOY CA-725 CONTACT PLATING: GOLD ON THE MATING AREA, TIN-LEAD

ON THE CONTACT TAILS, NICKEL UNDERPLATE

.330 [8.38] Slot Depth .160 [4.06] Point of Contact SECTION A-A

346/396 SERIES CARD EDGE CONNECTOR PART NUMBER: 346-026-520-101

YOUR CONNECTION TO QUALITY & SERVICE

**EDAC INC** TORONTO, ONTARIO CANADA

THESE DRAWINGS AND SPECIFICATIONS ARE THE PROPERTY OF EDAC INC.,AND SHALL NOT BE REPRODUCED, OR COPIED OR USED AS THE BASIS FOR THE MANUFACTURE OR SALE OF APPARATUS WITHOUT WRITTEN PERMISSION.

| DRAWN: J.LEE     | DATE: APR. 22/09 |  |
|------------------|------------------|--|
| CHECKED:         | DATE:            |  |
| SCALE: 1:1       | SHEET 1 OF 2     |  |
| DRAWING NUMBER   | ISSUE            |  |
| 346-ENG-MASTER 1 |                  |  |