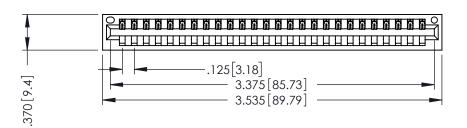

THIS IS A C.A.D. GENERATED DRAWING DO NOT MAKE MANUAL REVISIONS TO MASTER.

ISSUE NUMBER

ORIGINAL

1

.330 [8.38] Slot Depth .160 [4.06] Point of Contact **SECTION A-A** 

346/396 SERIES CARD EDGE CONNECTOR PART NUMBER: 346-026-526-101

346-ENG-MASTER

INSULATOR MATERIAL: THERMOPLASTIC POLYESTER, UL 94V-0 CONTACT MATERIAL; COPPER, NICKEL, TIN ALLOY CA-725 CONTACT PLATING: GOLD ON THE MATING AREA, TIN-LEAD ON THE CONTACT TAILS, NICKEL UNDERPLATE