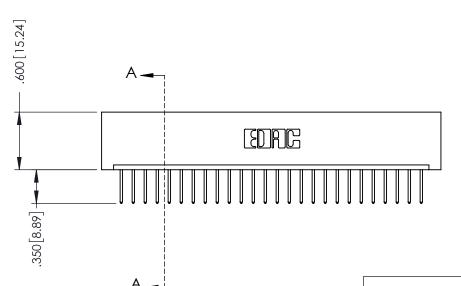

ORIGINAL 1

ISSUE NUMBER

.120[3.05] .095[2.41] .170 [4.33] .245 [6.22] .125(3.18) to .210(5.33) .125(3.18) to .210(5.33) Outside Tails **Outside Tails** .045(1.14) to .060(1.52) .125(3.18) to .210(5.33) Between Tails Outside Tails

.060 [1.52] .060 [1.52] .150[3.81] .200 [5.08] .210[5.33] -.260[6.6] -.660[16.76] -.660 [16.76]

**Contact Code 555** 

.165[4.19] .375 [9.54] .125(3.18) to .210(5.33) .125(3.18) to .210(5.33)

**Contact Code 558** 

**Contact Code 559** 

**Contact Code 560** 

INSULATOR MATERIAL: THERMOPLASTIC POLYESTER, UL 94V-0 CONTACT MATERIAL; COPPER, NICKEL, TIN ALLOY CA-725

CONTACT PLATING: GOLD ON THE MATING AREA, TIN-LEAD ON THE CONTACT TAILS, NICKEL UNDERPLATE

**Outside Tails** 

**Outside Tails** 

**Contact Code 556** 

|  | ACAD REFERENCE NO. | 346-ENG-MASTER   |  |  |
|--|--------------------|------------------|--|--|
|  | DRAWN: J.LEE       | DATE: APR. 22/09 |  |  |
|  | CHECKED:           | DATE:            |  |  |
|  | SCALE: 1:1         | SHEET 2 OF 2     |  |  |
|  | DRAWING NUMBER     | ISSUE            |  |  |
|  | 344 ENIC MASTER    | 1 1              |  |  |