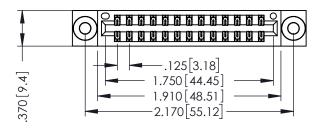

346/396 SERIES CARD EDGE CONNECTOR PART NUMBER: 346-026-540-803

YOUR CONNECTION TO QUALITY & SERVICE

**EDAC INC** TORONTO, ONTARIO CANADA

THESE DRAWINGS AND SPECIFICATIONS ARE THE PROPERTY OF EDAC INC., AND SHALL NOT BE REPRODUCED,OR COPIED OR USED AS THE BASIS FOR THE MANUFACTURE OR SALE OF APPARATUS WITHOUT WRITTEN PERMISSION.