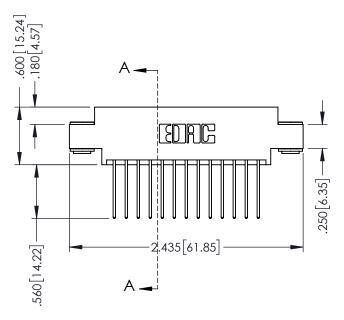

THIS IS A C.A.D. GENERATED DRAWING DO NOT MAKE MANUAL REVISIONS TO MASTER.



ISSUE NUMBER

ORIGINAL

1





INSULATOR MATERIAL: THERMOPLASTIC POLYESTER, UL 94V-0 CONTACT MATERIAL; COPPER, NICKEL, TIN ALLOY CA-725 CONTACT PLATING: GOLD ON THE MATING AREA, TIN-LEAD ON THE CONTACT TAILS, NICKEL UNDERPLATE

346/396 SERIES CARD EDGE CONNECTOR PART NUMBER: 346-026-540-803

YOUR CONNECTION TO QUALITY & SERVICE

**EDAC INC** TORONTO, ONTARIO CANADA

THESE DRAWINGS AND SPECIFICATIONS ARE THE PROPERTY OF EDAC INC., AND SHALL NOT BE REPRODUCED,OR COPIED OR USED AS THE BASIS FOR THE MANUFACTURE OR SALE OF APPARATUS WITHOUT WRITTEN PERMISSION.

|  | ACAD REFERENCE NO. |       | 346-ENG-MASTER |           |
|--|--------------------|-------|----------------|-----------|
|  | DRAWN:             | J.LEE | DATE: AF       | PR. 22/09 |
|  | CHECKED:           |       | DATE:          |           |
|  | SCALE: