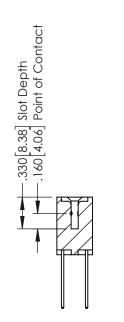

## **Contact Code 555**

## **Contact Code 556**

INSULATOR MATERIAL: THERMOPLASTIC POLYESTER, UL 94V-0 CONTACT MATERIAL; COPPER, NICKEL, TIN ALLOY CA-725 CONTACT PLATING: GOLD ON THE MATING AREA, TIN-LEAD

ON THE CONTACT TAILS, NICKEL UNDERPLATE