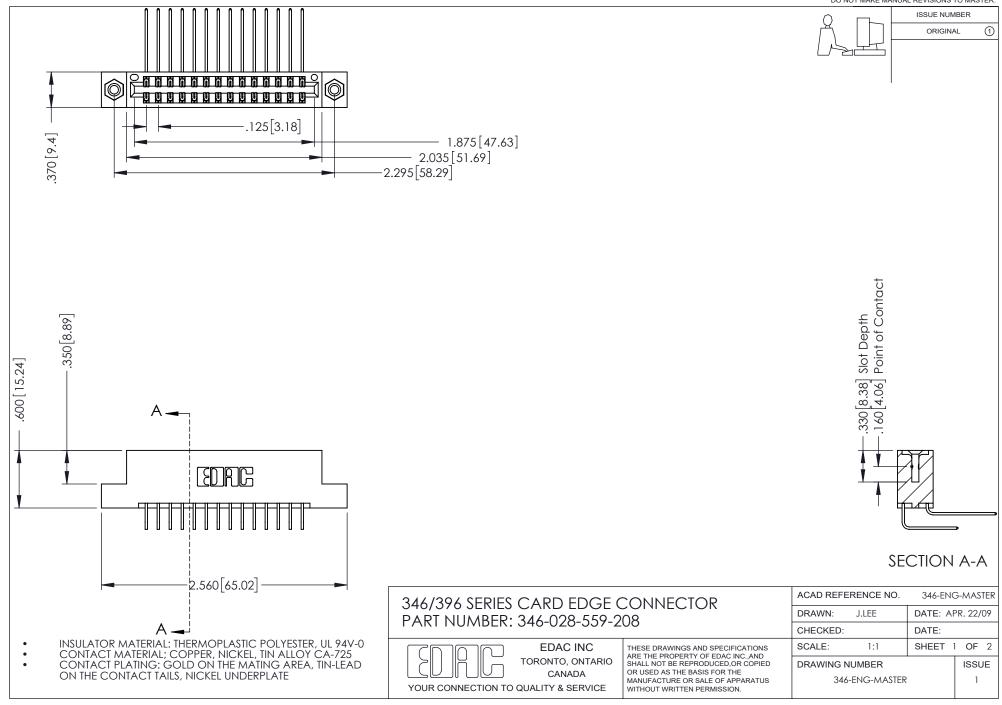

## **Contact Code 556**

INSULATOR MATERIAL: THERMOPLASTIC POLYESTER, UL 94V-0 CONTACT MATERIAL; COPPER, NICKEL, TIN ALLOY CA-725 CONTACT PLATING: GOLD ON THE MATING AREA, TIN-LEAD

ON THE CONTACT TAILS, NICKEL UNDERPLATE

## 346/396 SERIES CARD EDGE CONNECTOR CONTACT CODE 555,556,558,559,560 DIMENSIONS

YOUR CONNECTION TO QUALITY & SERVICE

**EDAC INC** TORONTO, ONTARIO CANADA

THESE DRAWINGS AND SPECIFICATIONS ARE THE PROPERTY OF EDAC INC.,AND SHALL NOT BE REPRODUCED, OR COPIED OR USED AS THE BASIS FOR THE MANUFACTURE OR SALE OF APPARATUS WITHOUT WRITTEN PERMISSION.