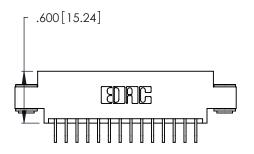

THIS IS A C.A.D. GENERATED DRAWING DO NOT MAKE MANUAL REVISIONS TO MASTER.

346/396 SERIES CARD EDGE CONNECTOR PART NUMBER: 346-028-559-803

**EDAC INC** TORONTO, ONTARIO CANADA

THESE DRAWINGS AND SPECIFICATIONS ARE THE PROPERTY OF EDAC INC., AND SHALL NOT BE REPRODUCED, OR COPIED OR USED AS THE BASIS FOR THE MANUFACTURE OR SALE OF APPARATUS WITHOUT WRITTEN PERMISSION.

| ACAD REFERENCE NO. |        | 346-ENG-MASTER   |       |
|--------------------|--------|------------------|-------|
| DRAWN:             | J.LEE  | DATE: APR. 22/09 |       |
| CHECKED:           |        | DATE:            |       |
| SCALE:             | N.T.S  | SHEET            | OF 2  |
| DRAWING N          | NUMBER |                  | ISSUE |
| 346                |        | 1                |       |
|                    |        |                  |       |