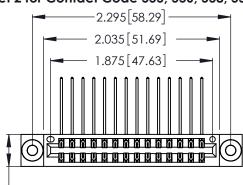

THIS IS A C.A.D. GENERATED DRAWING DO NOT MAKE MANUAL REVISIONS TO MASTER.

ISSUE NUMBER

ORIGINAL

1

**Contact Code 555** 

Contact Code 556

**Contact Code 558** 

**Contact Code 559** 

Contact Code 560

INSULATOR MATERIAL: THERMOPLASTIC POLYESTER, UL 94V-0 CONTACT MATERIAL; COPPER, NICKEL, TIN ALLOY CA-725 CONTACT PLATING: GOLD ON THE MATING AREA, TIN-LEAD

ON THE CONTACT TAILS, NICKEL UNDERPLATE