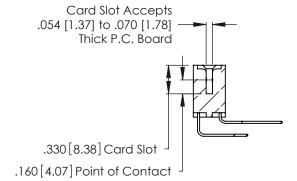

Contact Dimensions:
559-90 Degree Bend (Code 541 Contacts)
See Sheet 2 for Contact Code 555, 556, 558, 559, 560 Dimensions

.370 [9.4]

- INSULATOR MATERIAL: THERMOPLASTIC POLYESTER, UL 94V-0 CONTACT MATERIAL; COPPER, NICKEL, TIN ALLOY CA-725
- CONTACT PLATING: GOLD ON THE MATING AREA, TIN-LEAD ON THE CONTACT TAILS, NICKEL UNDERPLATE