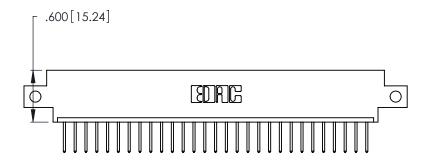

| 346/396 SERIES CARD EDGE CONNECTOR |
|------------------------------------|
| PART NUMBER: 346-029-526-612       |

**EDAC INC** TORONTO, ONTARIO CANADA

THESE DRAWINGS AND SPECIFICATIONS ARE THE PROPERTY OF EDAC INC.,AND SHALL NOT BE REPRODUCED, OR COPIED OR USED AS THE BASIS FOR THE MANUFACTURE OR SALE OF APPARATUS WITHOUT WRITTEN PERMISSION.