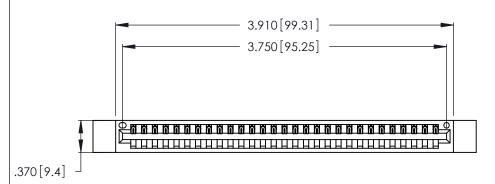

1

Card Slot Accepts .054 [1.37] to .070 [1.78] Thick P.C. Board .330 [8.38] Card Slot .160 [4.07] Point of Contact

- INSULATOR MATERIAL: THERMOPLASTIC POLYESTER, UL 94V-0 CONTACT MATERIAL; COPPER, NICKEL, TIN ALLOY CA-725
- CONTACT PLATING: GOLD ON THE MATING AREA, TIN-LEAD ON THE CONTACT TAILS, NICKEL UNDERPLATE

| 346/396 SERIES CARD EDGE CONNECTOR |
|------------------------------------|
| PART NUMBER: 346-029-526-612       |

**EDAC INC** TORONTO, ONTARIO CANADA

THESE DRAWINGS AND SPECIFICATIONS ARE THE PROPERTY OF EDAC INC.,AND SHALL NOT BE REPRODUCED, OR COPIED OR USED AS THE BASIS FOR THE MANUFACTURE OR SALE OF APPARATUS WITHOUT WRITTEN PERMISSION.