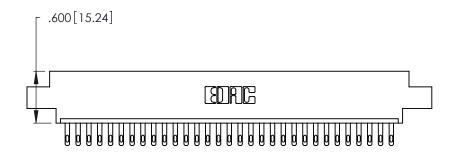

Contact Dimensions: 500-Wire Hole .050x.025 (1.27x0.64) - Tail LG. =.260 (6.60) .125 (3.18) Contact Spacing x .250 (6.35) Row Spacing

-4.420 [112.27] 4.160[105.66] -4.000[101.6] -

THIS IS A C.A.D. GENERATED DRAWING DO NOT MAKE MANUAL REVISIONS TO MASTER.

1

.370 [9.4]

Card Slot Accepts .054 [1.37] to .070 [1.78] Thick P.C. Board .330 [8.38] Card Slot .160 [4.07] Point of Contact

- INSULATOR MATERIAL: THERMOPLASTIC POLYESTER, UL 94V-0 CONTACT MATERIAL; COPPER, NICKEL, TIN\_ALLOY CA-725
- CONTACT PLATING: GOLD ON THE MATING AREA, TIN-LEAD ON THE CONTACT TAILS, NICKEL UNDERPLATE

| 346/396 SERIES CARD EDGE CONNECTOR |
|------------------------------------|
| PART NUMBER: 346-031-500-607       |

**EDAC INC** TORONTO, ONTARIO CANADA

THESE DRAWINGS AND SPECIFICATIONS ARE THE PROPERTY OF EDAC INC.,AND SHALL NOT BE REPRODUCED, OR COPIED OR USED AS THE BASIS FOR THE MANUFACTURE OR SALE OF APPARATUS WITHOUT WRITTEN PERMISSION.