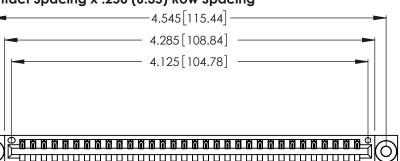

346/396 SERIES CARD EDGE CONNECTOR PART NUMBER: 346-032-541-103

**EDAC INC** TORONTO, ONTARIO CANADA

THESE DRAWINGS AND SPECIFICATIONS ARE THE PROPERTY OF EDAC INC.,AND SHALL NOT BE REPRODUCED, OR COPIED OR USED AS THE BASIS FOR THE MANUFACTURE OR SALE OF APPARATUS WITHOUT WRITTEN PERMISSION.