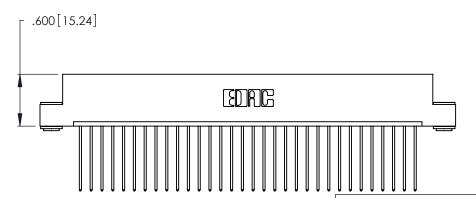

Contact Dimensions: 541-Wire Wrap .025 Sq. (0.64 Sq.) - Tail LG. =.750 (19.05) .125 (3.18) Contact Spacing x .250 (6.35) Row Spacing

.370 [9.4]

THIS IS A C.A.D. GENERATED DRAWING DO NOT MAKE MANUAL REVISIONS TO MASTER.

Card Slot Accepts .054 [1.37] to .070 [1.78] Thick P.C. Board .330 [8.38] Card Slot .160 [4.07] Point of Contact

- INSULATOR MATERIAL: THERMOPLASTIC POLYESTER, UL 94V-0 CONTACT MATERIAL; COPPER, NICKEL, TIN\_ALLOY CA-725
- CONTACT PLATING: GOLD ON THE MATING AREA, TIN-LEAD ON THE CONTACT TAILS, NICKEL UNDERPLATE

346/396 SERIES CARD EDGE CONNECTOR PART NUMBER: 346-032-541-103

**EDAC INC** TORONTO, ONTARIO CANADA

THESE DRAWINGS AND SPECIFICATIONS ARE THE PROPERTY OF EDAC INC.,AND SHALL NOT BE REPRODUCED, OR COPIED OR USED AS THE BASIS FOR THE MANUFACTURE OR SALE OF APPARATUS WITHOUT WRITTEN PERMISSION.