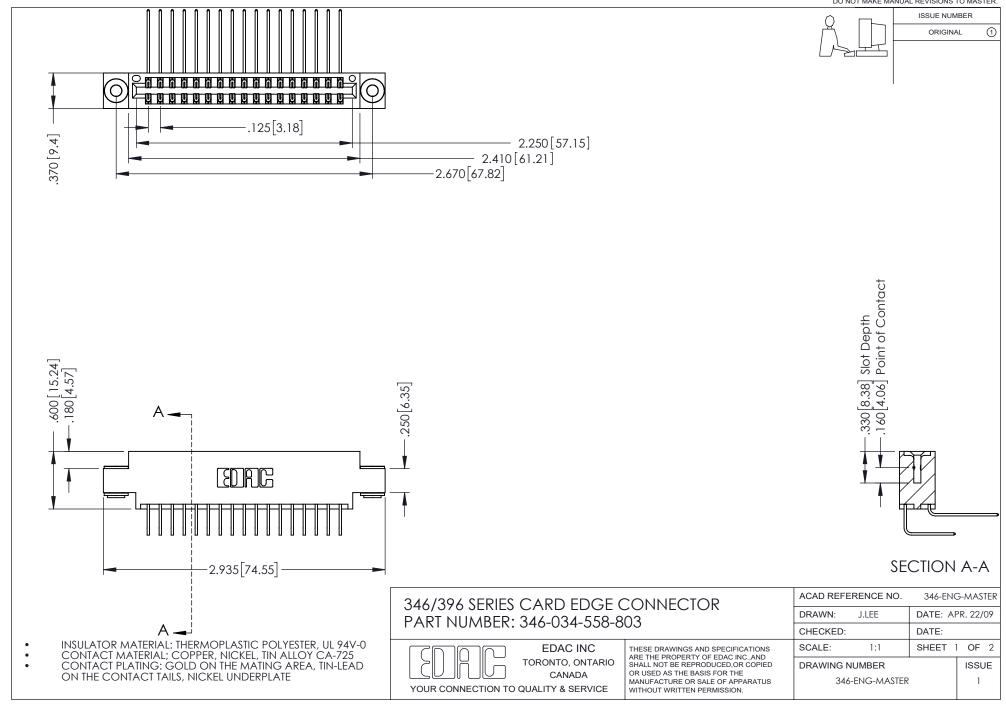

## **Contact Code 556**

INSULATOR MATERIAL: THERMOPLASTIC POLYESTER, UL 94V-0 CONTACT MATERIAL; COPPER, NICKEL, TIN ALLOY CA-725 CONTACT PLATING: GOLD ON THE MATING AREA, TIN-LEAD

ON THE CONTACT TAILS, NICKEL UNDERPLATE

## 346/396 SERIES CARD EDGE CONNECTOR CONTACT CODE 555,556,558,559,560 DIMENSIONS

YOUR CONNECTION TO QUALITY & SERVICE

**EDAC INC** TORONTO, ONTARIO CANADA

THESE DRAWINGS AND SPECIFICATIONS ARE THE PROPERTY OF EDAC INC.,AND SHALL NOT BE REPRODUCED, OR COPIED OR USED AS THE BASIS FOR THE MANUFACTURE OR SALE OF APPARATUS WITHOUT WRITTEN PERMISSION.