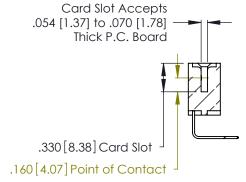

THIS IS A C.A.D. GENERATED DRAWING DO NOT MAKE MANUAL REVISIONS TO MASTER.

ISSUE NUMBER

ORIGINAL

1

**Contact Code 555** 

Contact Code 556

**Contact Code 558** 

**Contact Code 559** 

**Contact Code 560** 

INSULATOR MATERIAL: THERMOPLASTIC POLYESTER, UL 94V-0 CONTACT MATERIAL; COPPER, NICKEL, TIN ALLOY CA-725 CONTACT PLATING: GOLD ON THE MATING AREA, TIN-LEAD

ON THE CONTACT TAILS, NICKEL UNDERPLATE

346/396 SERIES CARD EDGE CONNECTOR CONTACT CODE 555,556,558,559,560 DIMENSIONS

YOUR CONNECTION TO QUALITY & SERVICE

**EDAC INC** TORONTO, ONTARIO CANADA

THESE DRAWINGS AND SPECIFICATIONS ARE THE PROPERTY OF EDAC INC.,AND SHALL NOT BE REPRODUCED, OR COPIED OR USED AS THE BASIS FOR THE MANUFACTURE OR SALE OF APPARATUS WITHOUT WRITTEN PERMISSION.