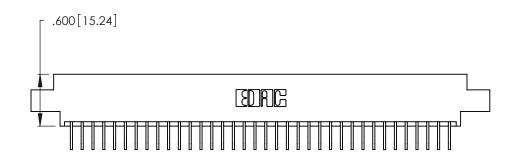

Contact Dimensions:
558-90 Degree Bend (Code 541 Contacts)
See Sheet 2 for Contact Code 555, 556, 558, 559, 560 Dimensions -5.045[128.14] -4.785[121.54] -4.625[117.48] —

THIS IS A C.A.D. GENERATED DRAWING DO NOT MAKE MANUAL REVISIONS TO MASTER.

INSULATOR MATERIAL: THERMOPLASTIC POLYESTER, UL 94V-0 CONTACT MATERIAL; COPPER, NICKEL, TIN ALLOY CA-725

.370 [9.4]

CONTACT PLATING: GOLD ON THE MATING AREA, TIN-LEAD ON THE CONTACT TAILS, NICKEL UNDERPLATE

346/396 SERIES CARD EDGE CONNECTOR PART NUMBER: 346-036-558-607

YOUR CONNECTION TO QUALITY & SERVICE

**EDAC INC** TORONTO, ONTARIO CANADA

THESE DRAWINGS AND SPECIFICATIONS ARE THE PROPERTY OF EDAC INC., AND SHALL NOT BE REPRODUCED, OR COPIED OR USED AS THE BASIS FOR THE MANUFACTURE OR SALE OF APPARATUS WITHOUT WRITTEN PERMISSION.