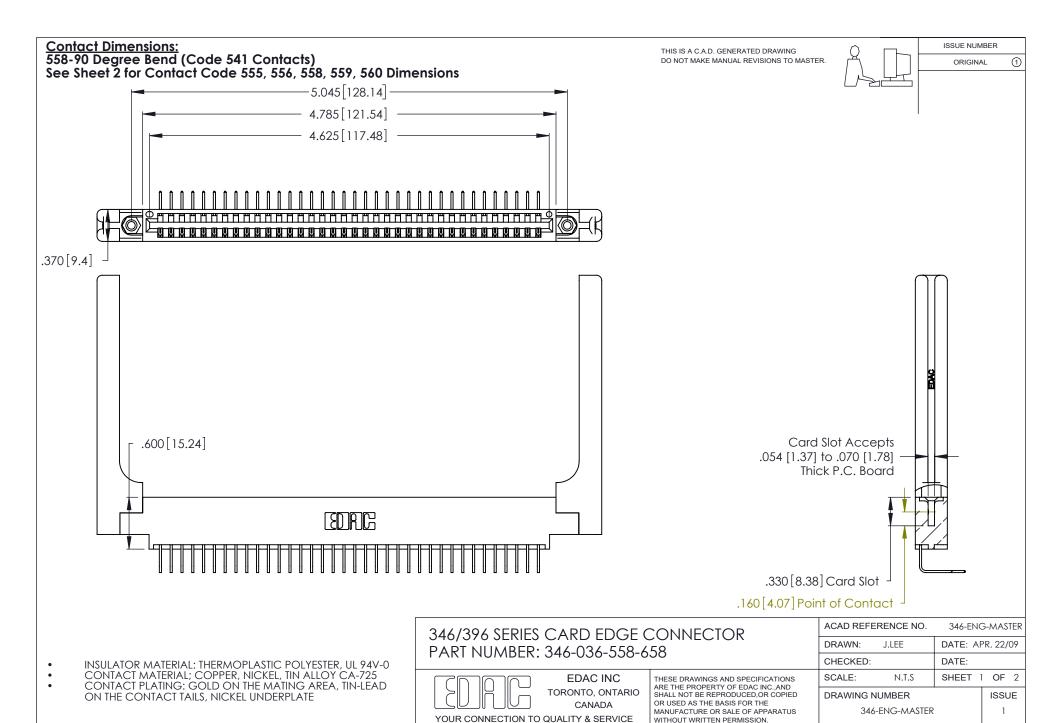

THIS IS A C.A.D. GENERATED DRAWING DO NOT MAKE MANUAL REVISIONS TO MASTER.

ISSUE NUMBER

ORIGINAL

1

**Contact Code 555** 

Contact Code 556

**Contact Code 558** 

**Contact Code 559** 

Contact Code 560

INSULATOR MATERIAL: THERMOPLASTIC POLYESTER, UL 94V-0 CONTACT MATERIAL; COPPER, NICKEL, TIN ALLOY CA-725 CONTACT PLATING: GOLD ON THE MATING AREA, TIN-LEAD

ON THE CONTACT TAILS, NICKEL UNDERPLATE

346/396 SERIES CARD EDGE CONNECTOR CONTACT CODE 555,556,558,559,560 DIMENSIONS

YOUR CONNECTION TO QUALITY & SERVICE

**EDAC INC** TORONTO, ONTARIO CANADA

THESE DRAWINGS AND SPECIFICATIONS ARE THE PROPERTY OF EDAC INC.,AND SHALL NOT BE REPRODUCED, OR COPIED OR USED AS THE BASIS FOR THE MANUFACTURE OR SALE OF APPARATUS WITHOUT WRITTEN PERMISSION.