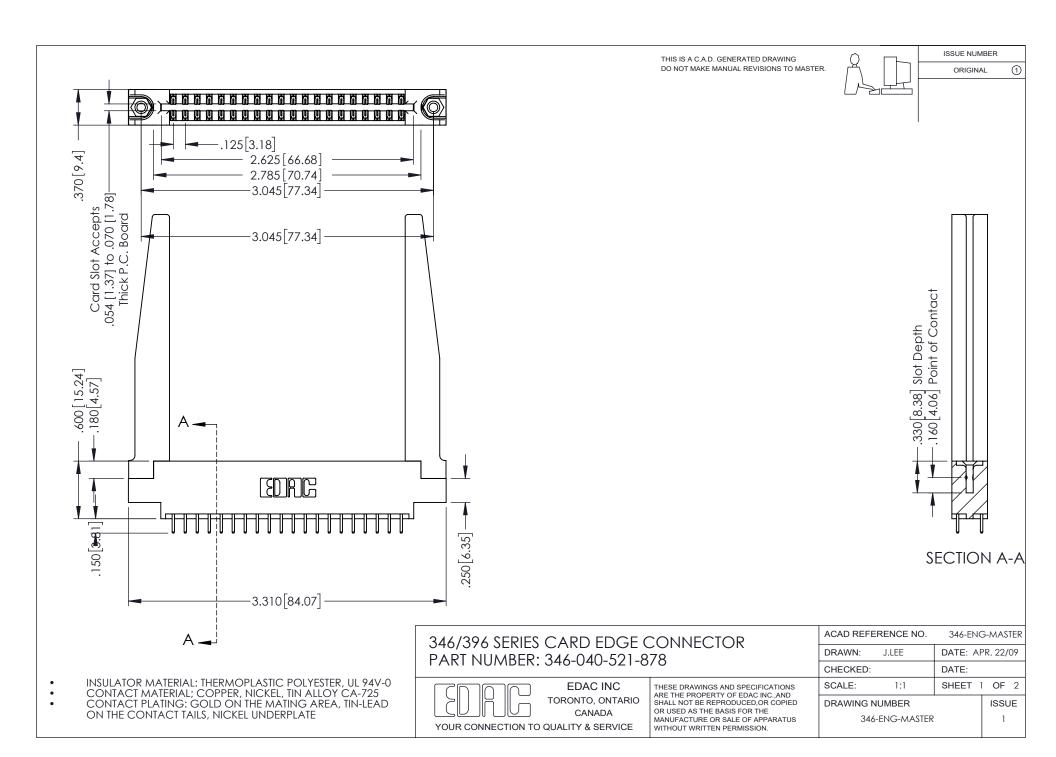

## **Contact Code 556**

INSULATOR MATERIAL: THERMOPLASTIC POLYESTER, UL 94V-0 CONTACT MATERIAL; COPPER, NICKEL, TIN ALLOY CA-725 CONTACT PLATING: GOLD ON THE MATING AREA, TIN-LEAD

ON THE CONTACT TAILS, NICKEL UNDERPLATE