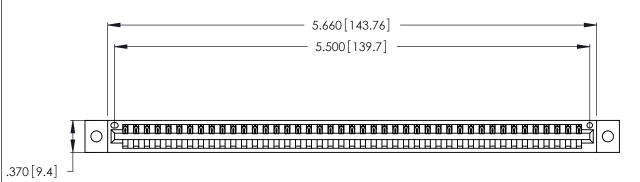

346/396 SERIES CARD EDGE CONNECTOR PART NUMBER: 346-043-540-102

**EDAC INC** TORONTO, ONTARIO CANADA

THESE DRAWINGS AND SPECIFICATIONS ARE THE PROPERTY OF EDAC INC., AND SHALL NOT BE REPRODUCED, OR COPIED OR USED AS THE BASIS FOR THE MANUFACTURE OR SALE OF APPARATUS WITHOUT WRITTEN PERMISSION.

<u>Contact Dimensions:</u>
540-Wire Wrap .025 Sq. (0.64 Sq.) - Tail LG. =.560 (14.22)
.125 (3.18) Contact Spacing x .250 (6.35) Row Spacing

THIS IS A C.A.D. GENERATED DRAWING DO NOT MAKE MANUAL REVISIONS TO MASTER.