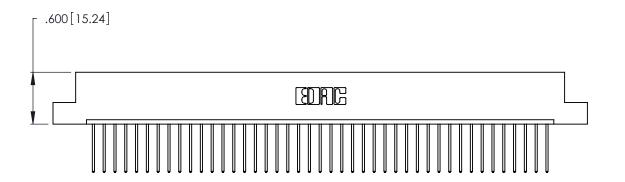

346/396 SERIES CARD EDGE CONNECTOR PART NUMBER: 346-043-540-102

**EDAC INC** TORONTO, ONTARIO CANADA

THESE DRAWINGS AND SPECIFICATIONS ARE THE PROPERTY OF EDAC INC., AND SHALL NOT BE REPRODUCED, OR COPIED OR USED AS THE BASIS FOR THE MANUFACTURE OR SALE OF APPARATUS WITHOUT WRITTEN PERMISSION.

<u>Contact Dimensions:</u>
540-Wire Wrap .025 Sq. (0.64 Sq.) - Tail LG. =.560 (14.22)
.125 (3.18) Contact Spacing x .250 (6.35) Row Spacing

THIS IS A C.A.D. GENERATED DRAWING DO NOT MAKE MANUAL REVISIONS TO MASTER.