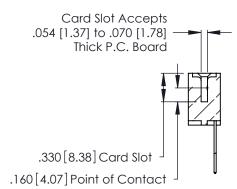

346/396 SERIES CARD EDGE CONNECTOR CONTACT CODE 555,556,558,559,560 DIMENSIONS

YOUR CONNECTION TO QUALITY & SERVICE

**EDAC INC** TORONTO, ONTARIO CANADA

THESE DRAWINGS AND SPECIFICATIONS ARE THE PROPERTY OF EDAC INC.,AND SHALL NOT BE REPRODUCED, OR COPIED OR USED AS THE BASIS FOR THE MANUFACTURE OR SALE OF APPARATUS WITHOUT WRITTEN PERMISSION.

Contact Code 560

INSULATOR MATERIAL: THERMOPLASTIC POLYESTER, UL 94V-0 CONTACT MATERIAL; COPPER, NICKEL, TIN ALLOY CA-725 CONTACT PLATING: GOLD ON THE MATING AREA, TIN-LEAD

ON THE CONTACT TAILS, NICKEL UNDERPLATE