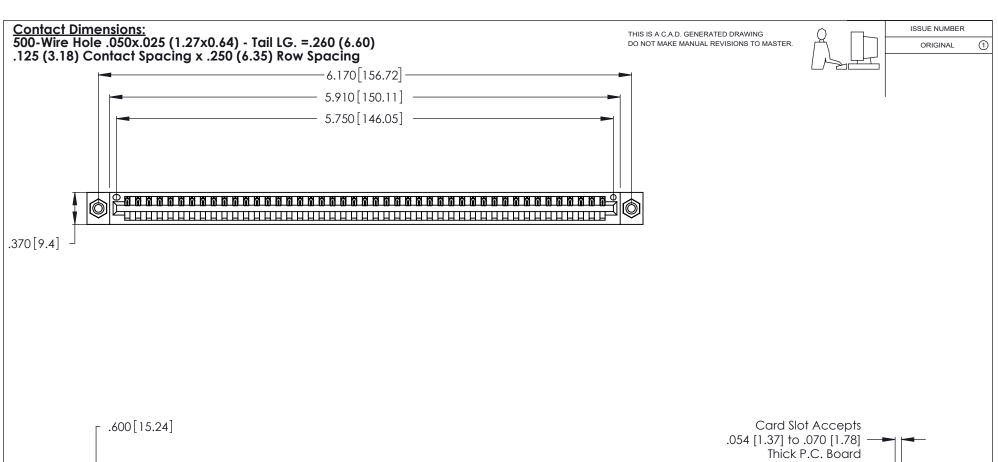

.330 [8.38] Card Slot .160 [4.07] Point of Contact

- INSULATOR MATERIAL: THERMOPLASTIC POLYESTER, UL 94V-0 CONTACT MATERIAL; COPPER, NICKEL, TIN ALLOY CA-725
- CONTACT PLATING: GOLD ON THE MATING AREA, TIN-LEAD ON THE CONTACT TAILS, NICKEL UNDERPLATE

| 346/396 SERI | ES CARD EDGE CONNECTOR |
|--------------|------------------------|
| PART NUMBE   | R: 346-045-500-608     |

YOUR CONNECTION TO QUALITY & SERVICE

**EDAC INC** TORONTO, ONTARIO CANADA

THESE DRAWINGS AND SPECIFICATIONS ARE THE PROPERTY OF EDAC INC.,AND SHALL NOT BE REPRODUCED, OR COPIED OR USED AS THE BASIS FOR THE MANUFACTURE OR SALE OF APPARATUS WITHOUT WRITTEN PERMISSION.

| ACAD REFERENCE NO. |       | 346-ENG-MASTER |           |
|--------------------|-------|----------------|-----------|
| DRAWN:             | J.LEE | DATE: AF       | PR. 22/09 |
| CHECKED:           |       | DATE:          |           |
| SCALE:             | N.T.S | SHEET          | OF 2      |
| DRAWING NUMBER     |       | ISSUE          |           |
| 346-ENG-MASTER     |       |                | 1         |