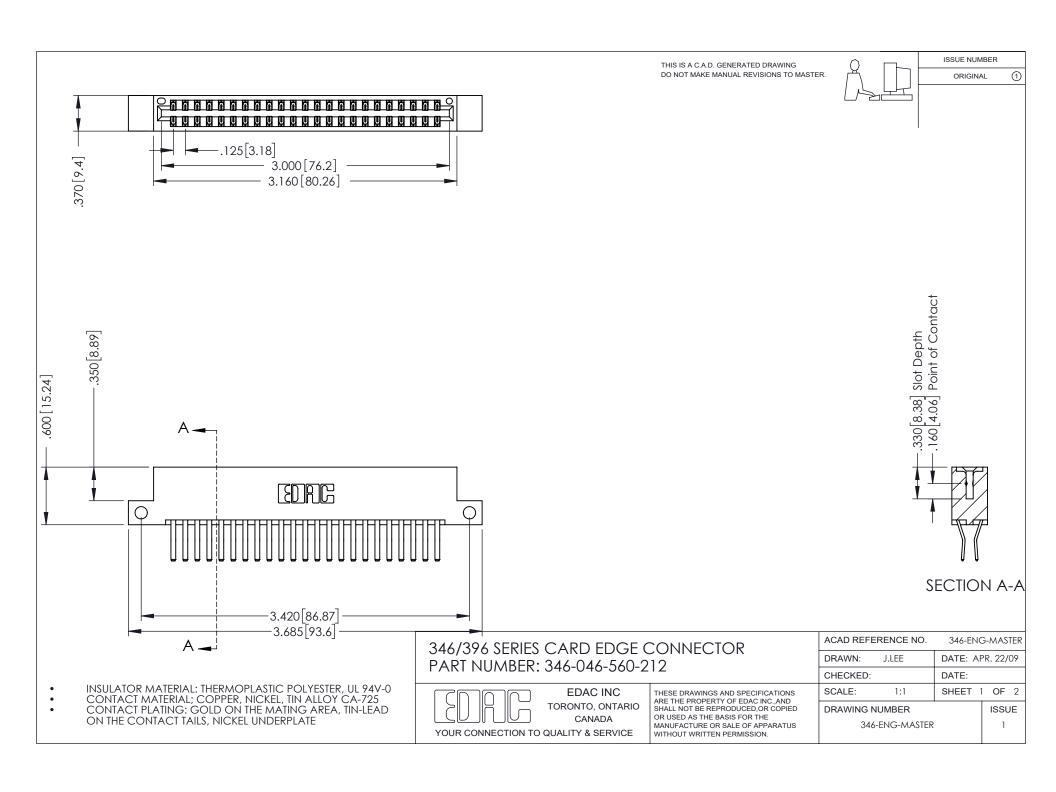

## **Contact Code 556**

INSULATOR MATERIAL: THERMOPLASTIC POLYESTER, UL 94V-0 CONTACT MATERIAL; COPPER, NICKEL, TIN ALLOY CA-725 CONTACT PLATING: GOLD ON THE MATING AREA, TIN-LEAD

ON THE CONTACT TAILS, NICKEL UNDERPLATE

## 346/396 SERIES CARD EDGE CONNECTOR CONTACT CODE 555,556,558,559,560 DIMENSIONS

YOUR CONNECTION TO QUALITY & SERVICE

**EDAC INC** TORONTO, ONTARIO CANADA

THESE DRAWINGS AND SPECIFICATIONS ARE THE PROPERTY OF EDAC INC.,AND SHALL NOT BE REPRODUCED, OR COPIED OR USED AS THE BASIS FOR THE MANUFACTURE OR SALE OF APPARATUS WITHOUT WRITTEN PERMISSION.