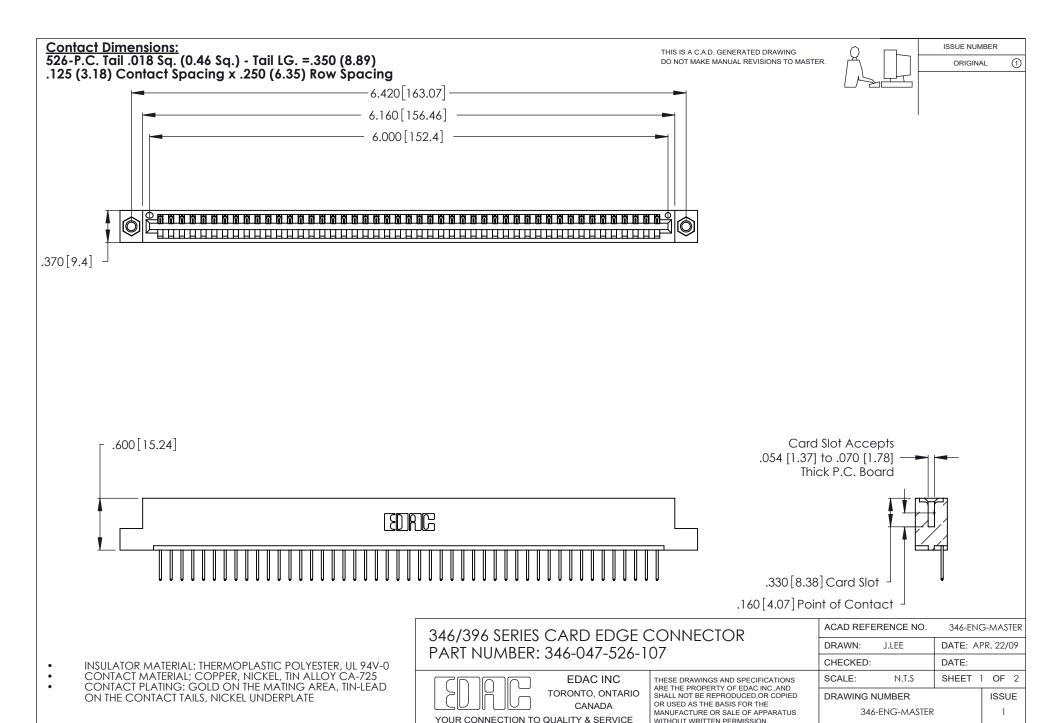

WITHOUT WRITTEN PERMISSION.

THIS IS A C.A.D. GENERATED DRAWING DO NOT MAKE MANUAL REVISIONS TO MASTER.

ISSUE NUMBER

ORIGINAL

1

**Contact Code 555** 

Contact Code 556

**Contact Code 558** 

**Contact Code 559** 

Contact Code 560

INSULATOR MATERIAL: THERMOPLASTIC POLYESTER, UL 94V-0 CONTACT MATERIAL; COPPER, NICKEL, TIN ALLOY CA-725 CONTACT PLATING: GOLD ON THE MATING AREA, TIN-LEAD

ON THE CONTACT TAILS, NICKEL UNDERPLATE

346/396 SERIES CARD EDGE CONNECTOR CONTACT CODE 555,556,558,559,560 DIMENSIONS

YOUR CONNECTION TO QUALITY & SERVICE

**EDAC INC** TORONTO, ONTARIO CANADA

THESE DRAWINGS AND SPECIFICATIONS ARE THE PROPERTY OF EDAC INC.,AND SHALL NOT BE REPRODUCED, OR COPIED OR USED AS THE BASIS FOR THE MANUFACTURE OR SALE OF APPARATUS WITHOUT WRITTEN PERMISSION.