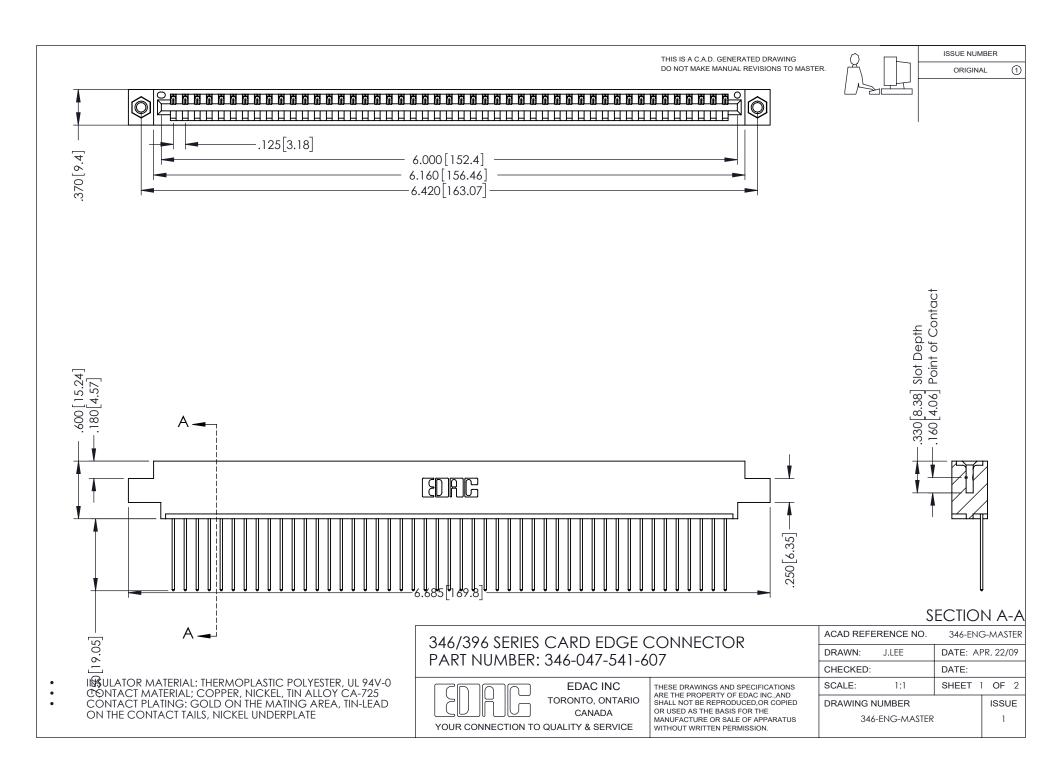

## **Contact Code 556**

INSULATOR MATERIAL: THERMOPLASTIC POLYESTER, UL 94V-0 CONTACT MATERIAL; COPPER, NICKEL, TIN ALLOY CA-725 CONTACT PLATING: GOLD ON THE MATING AREA, TIN-LEAD

ON THE CONTACT TAILS, NICKEL UNDERPLATE

## 346/396 SERIES CARD EDGE CONNECTOR CONTACT CODE 555,556,558,559,560 DIMENSIONS

YOUR CONNECTION TO QUALITY & SERVICE

**EDAC INC** TORONTO, ONTARIO CANADA

THESE DRAWINGS AND SPECIFICATIONS ARE THE PROPERTY OF EDAC INC.,AND SHALL NOT BE REPRODUCED, OR COPIED OR USED AS THE BASIS FOR THE MANUFACTURE OR SALE OF APPARATUS WITHOUT WRITTEN PERMISSION.