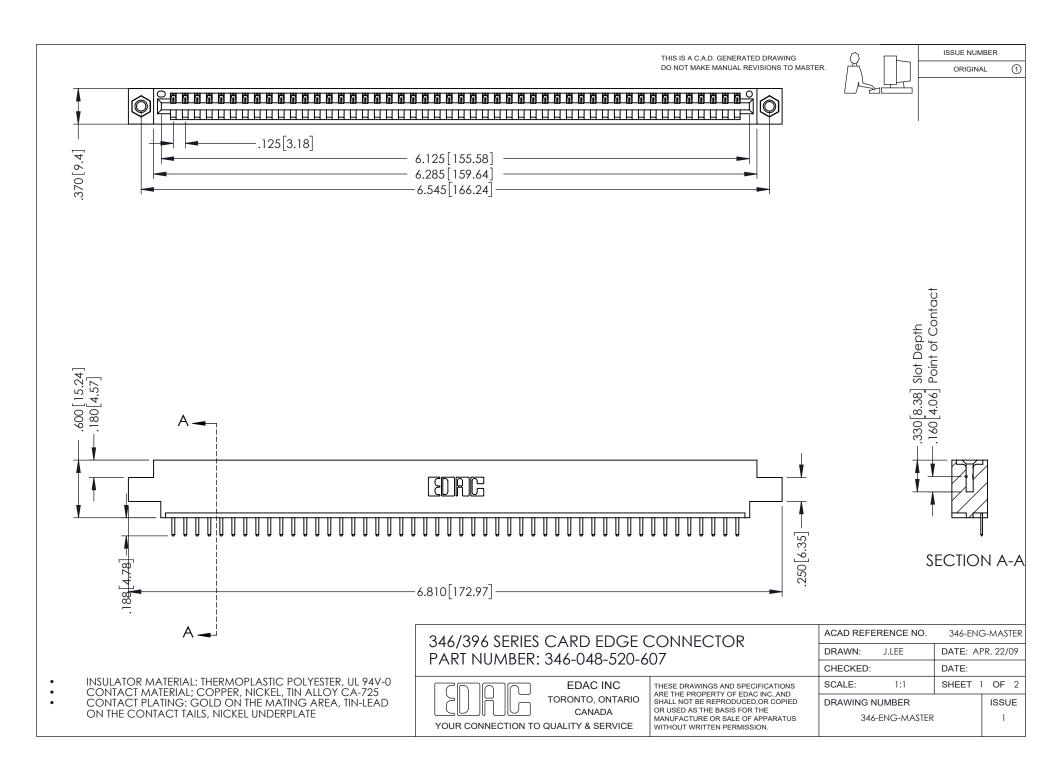

## **Contact Code 556**

INSULATOR MATERIAL: THERMOPLASTIC POLYESTER, UL 94V-0 CONTACT MATERIAL; COPPER, NICKEL, TIN ALLOY CA-725 CONTACT PLATING: GOLD ON THE MATING AREA, TIN-LEAD

ON THE CONTACT TAILS, NICKEL UNDERPLATE

## 346/396 SERIES CARD EDGE CONNECTOR CONTACT CODE 555,556,558,559,560 DIMENSIONS

YOUR CONNECTION TO QUALITY & SERVICE

**EDAC INC** TORONTO, ONTARIO CANADA

THESE DRAWINGS AND SPECIFICATIONS ARE THE PROPERTY OF EDAC INC.,AND SHALL NOT BE REPRODUCED, OR COPIED OR USED AS THE BASIS FOR THE MANUFACTURE OR SALE OF APPARATUS WITHOUT WRITTEN PERMISSION.