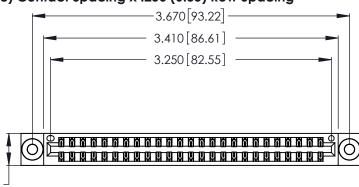

Contact Dimensions: 521-P.C. Tail .025 Sq. (0.64 Sq.) - Tail LG. =.150 (3.81) .125 (3.18) Contact Spacing x .250 (6.35) Row Spacing

.370 [9.4]

.600 [15.24] 

THIS IS A C.A.D. GENERATED DRAWING DO NOT MAKE MANUAL REVISIONS TO MASTER.

ACAD REFERENCE NO. 346-ENG-MASTER DRAWN: J.LEE DATE: APR. 22/09 CHECKED: DATE: SCALE: OF 2 N.T.S SHEET 1 DRAWING NUMBER **ISSUE** 346-ENG-MASTER

Card Slot Accepts .054 [1.37] to .070 [1.78] Thick P.C. Board