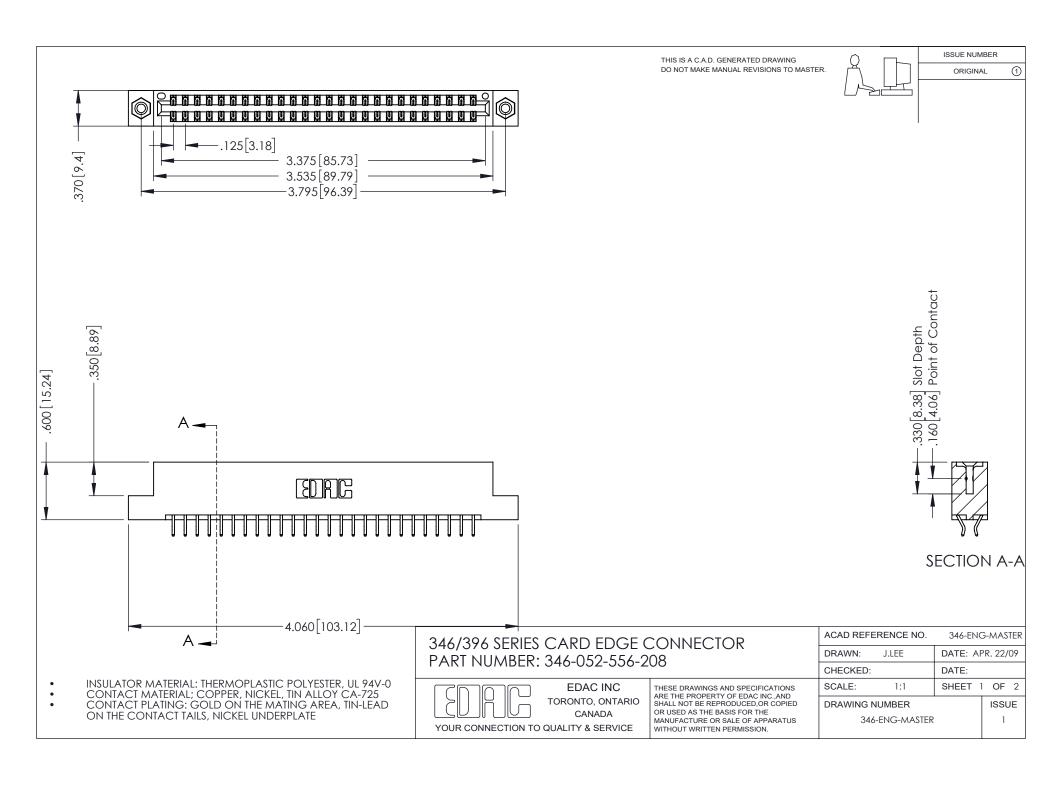

THIS IS A C.A.D. GENERATED DRAWING DO NOT MAKE MANUAL REVISIONS TO MASTER.

ORIGINAL 1

ISSUE NUMBER

**Contact Code 555** 

**Contact Code 556** 

INSULATOR MATERIAL: THERMOPLASTIC POLYESTER, UL 94V-0 CONTACT MATERIAL; COPPER, NICKEL, TIN ALLOY CA-725 CONTACT PLATING: GOLD ON THE MATING AREA, TIN-LEAD

ON THE CONTACT TAILS, NICKEL UNDERPLATE

## 346/396 SERIES CARD EDGE CONNECTOR CONTACT CODE 555,556,558,559,560 DIMENSIONS

YOUR CONNECTION TO QUALITY & SERVICE

**EDAC INC** TORONTO, ONTARIO CANADA

THESE DRAWINGS AND SPECIFICATIONS ARE THE PROPERTY OF EDAC INC.,AND SHALL NOT BE REPRODUCED, OR COPIED OR USED AS THE BASIS FOR THE MANUFACTURE OR SALE OF APPARATUS WITHOUT WRITTEN PERMISSION.