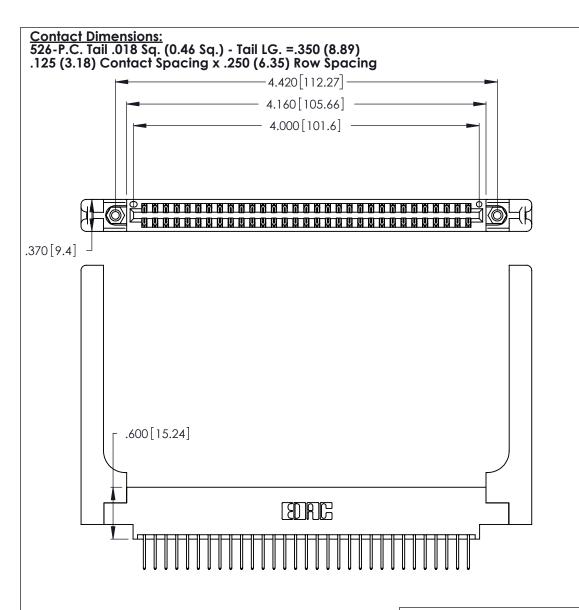

THIS IS A C.A.D. GENERATED DRAWING DO NOT MAKE MANUAL REVISIONS TO MASTER.

ISSUE NUMBER

ORIGINAL

1

Card Slot Accepts .054 [1.37] to .070 [1.78] Thick P.C. Board .330 [8.38] Card Slot .160 [4.07] Point of Contact

ACAD REFERENCE NO.

J.LEE

DRAWN:

346/396 SERIES CARD EDGE CONNECTOR PART NUMBER: 346-062-526-858

YOUR CONNECTION TO QUALITY & SERVICE

**EDAC INC** TORONTO, ONTARIO CANADA

THESE DRAWINGS AND SPECIFICATIONS ARE THE PROPERTY OF EDAC INC.,AND SHALL NOT BE REPRODUCED, OR COPIED OR USED AS THE BASIS FOR THE MANUFACTURE OR SALE OF APPARATUS WITHOUT WRITTEN PERMISSION.

CHECKED: DATE: SCALE: N.T.S SHEET 1 OF 2 DRAWING NUMBER **ISSUE** 346-ENG-MASTER

346-ENG-MASTER

DATE: APR. 22/09

INSULATOR MATERIAL: THERMOPLASTIC POLYESTER, UL 94V-0 CONTACT MATERIAL; COPPER, NICKEL, TIN ALLOY CA-725

CONTACT PLATING: GOLD ON THE MATING AREA, TIN-LEAD ON THE CONTACT TAILS, NICKEL UNDERPLATE

THIS IS A C.A.D. GENERATED DRAWING DO NOT MAKE MANUAL REVISIONS TO MASTER.

ISSUE NUMBER

ORIGINAL

1

**Contact Code 555** 