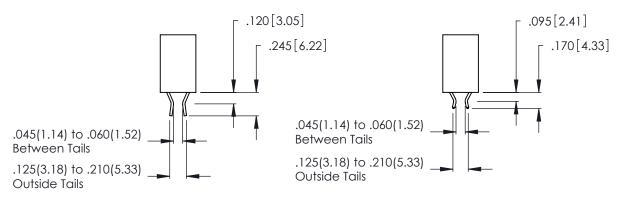

Contact Dimensions:
559-90 Degree Bend (Code 541 Contacts)
See Sheet 2 for Contact Code 555, 556, 558, 559, 560 Dimensions

.370 [9.4]

THIS IS A C.A.D. GENERATED DRAWING DO NOT MAKE MANUAL REVISIONS TO MASTER.

THIS IS A C.A.D. GENERATED DRAWING DO NOT MAKE MANUAL REVISIONS TO MASTER.

ISSUE NUMBER

ORIGINAL

1

**Contact Code 555** 

Contact Code 556

**Contact Code 558** 

**Contact Code 559** 

**Contact Code 560** 

INSULATOR MATERIAL: THERMOPLASTIC POLYESTER, UL 94V-0 CONTACT MATERIAL; COPPER, NICKEL, TIN ALLOY CA-725 CONTACT PLATING: GOLD ON THE MATING AREA, TIN-LEAD

ON THE CONTACT TAILS, NICKEL UNDERPLATE

346/396 SERIES CARD EDGE CONNECTOR CONTACT CODE 555,556,558,559,560 DIMENSIONS

YOUR CONNECTION TO QUALITY & SERVICE

**EDAC INC** TORONTO, ONTARIO CANADA

THESE DRAWINGS AND SPECIFICATIONS ARE THE PROPERTY OF EDAC INC.,AND SHALL NOT BE REPRODUCED, OR COPIED OR USED AS THE BASIS FOR THE MANUFACTURE OR SALE OF APPARATUS WITHOUT WRITTEN PERMISSION.

|  | ACAD REFERENCE NO. | 346-ENG-MASTER   |  |
|--|--------------------|------------------|--|
|  | DRAWN: J.LEE       | DATE: APR. 22/09 |  |
|  | CHECKED:           | DATE:            |  |
|  | SCALE: 1:1         | SHEET 2 OF 2     |  |
|  | DRAWING NUMBER     | ISSUE            |  |
|  | 346-ENG-MASTER     | 1                |  |