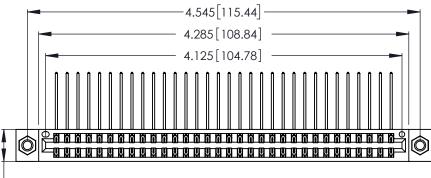

| 346/396 SERIES CARD EDGE CONNECT | OR |
|----------------------------------|----|
| PART NUMBER: 346-064-559-807     |    |

**EDAC INC** TORONTO, ONTARIO CANADA

THESE DRAWINGS AND SPECIFICATIONS ARE THE PROPERTY OF EDAC INC.,AND SHALL NOT BE REPRODUCED, OR COPIED OR USED AS THE BASIS FOR THE MANUFACTURE OR SALE OF APPARATUS WITHOUT WRITTEN PERMISSION.

|                    |       |                  | I    |
|--------------------|-------|------------------|------|
| ACAD REFERENCE NO. |       | 346-ENG-MASTER   |      |
| DRAWN:             | J.LEE | DATE: APR. 22/09 |      |
| CHECKED:           |       | DATE:            |      |
| SCALE:             | N.T.S | SHEET            | OF 2 |
| DRAWING N          |       | ISSUE            |      |
| 346-ENG-MASTER     |       |                  | 1    |
|                    |       |                  |      |