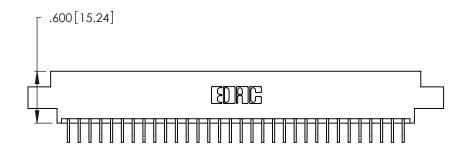

Card Slot Accepts .054 [1.37] to .070 [1.78] Thick P.C. Board .330 [8.38] Card Slot .160 [4.07] Point of Contact

- INSULATOR MATERIAL: THERMOPLASTIC POLYESTER, UL 94V-0 CONTACT MATERIAL; COPPER, NICKEL, TIN ALLOY CA-725 CONTACT PLATING: GOLD ON THE MATING AREA, TIN-LEAD
- ON THE CONTACT TAILS, NICKEL UNDERPLATE

| 346/396 SERIES CARD EDGE CONNECT | OR |
|----------------------------------|----|
| PART NUMBER: 346-064-559-807     |    |

**EDAC INC** TORONTO, ONTARIO CANADA

THESE DRAWINGS AND SPECIFICATIONS ARE THE PROPERTY OF EDAC INC.,AND SHALL NOT BE REPRODUCED, OR COPIED OR USED AS THE BASIS FOR THE MANUFACTURE OR SALE OF APPARATUS WITHOUT WRITTEN PERMISSION.

|                    |       |                  | I    |
|--------------------|-------|------------------|------|
| ACAD REFERENCE NO. |       | 346-ENG-MASTER   |      |
| DRAWN:             | J.LEE | DATE: APR. 22/09 |      |
| CHECKED:           |       | DATE:            |      |
| SCALE:             | N.T.S | SHEET            | OF 2 |
| DRAWING N          |       | ISSUE            |      |
| 346-ENG-MASTER     |       |                  | 1    |
|                    |       |                  |      |