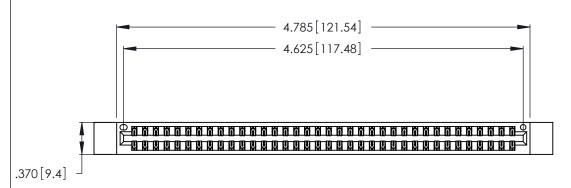

<u>Contact Dimensions:</u>
540-Wire Wrap .025 Sq. (0.64 Sq.) - Tail LG. =.560 (14.22)
.125 (3.18) Contact Spacing x .250 (6.35) Row Spacing

THIS IS A C.A.D. GENERATED DRAWING DO NOT MAKE MANUAL REVISIONS TO MASTER.

1

INSULATOR MATERIAL: THERMOPLASTIC POLYESTER, UL 94V-0 CONTACT MATERIAL; COPPER, NICKEL, TIN ALLOY CA-725

CONTACT PLATING: GOLD ON THE MATING AREA, TIN-LEAD ON THE CONTACT TAILS, NICKEL UNDERPLATE

346/396 SERIES CARD EDGE CONNECTOR PART NUMBER: 346-072-540-212