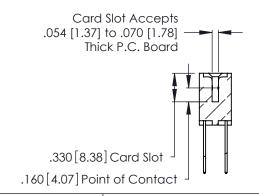

THIS IS A C.A.D. GENERATED DRAWING DO NOT MAKE MANUAL REVISIONS TO MASTER.

ISSUE NUMBER

ORIGINAL

1

**Contact Code 555** 

Contact Code 556

**Contact Code 558** 

**Contact Code 559** 

Contact Code 560

INSULATOR MATERIAL: THERMOPLASTIC POLYESTER, UL 94V-0 CONTACT MATERIAL; COPPER, NICKEL, TIN ALLOY CA-725 CONTACT PLATING: GOLD ON THE MATING AREA, TIN-LEAD

ON THE CONTACT TAILS, NICKEL UNDERPLATE

346/396 SERIES CARD EDGE CONNECTOR CONTACT CODE 555,556,558,559,560 DIMENSIONS

YOUR CONNECTION TO QUALITY & SERVICE

**EDAC INC** TORONTO, ONTARIO CANADA

THESE DRAWINGS AND SPECIFICATIONS ARE THE PROPERTY OF EDAC INC.,AND SHALL NOT BE REPRODUCED, OR COPIED OR USED AS THE BASIS FOR THE MANUFACTURE OR SALE OF APPARATUS WITHOUT WRITTEN PERMISSION.