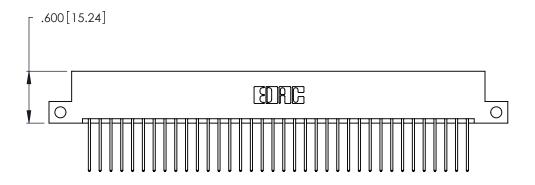

<u>Contact Dimensions:</u>
540-Wire Wrap .025 Sq. (0.64 Sq.) - Tail LG. =.560 (14.22)
.125 (3.18) Contact Spacing x .250 (6.35) Row Spacing

THIS IS A C.A.D. GENERATED DRAWING DO NOT MAKE MANUAL REVISIONS TO MASTER.

1

INSULATOR MATERIAL: THERMOPLASTIC POLYESTER, UL 94V-0 CONTACT MATERIAL; COPPER, NICKEL, TIN ALLOY CA-725

CONTACT PLATING: GOLD ON THE MATING AREA, TIN-LEAD ON THE CONTACT TAILS, NICKEL UNDERPLATE

346/396 SERIES CARD EDGE CONNECTOR PART NUMBER: 346-072-540-212