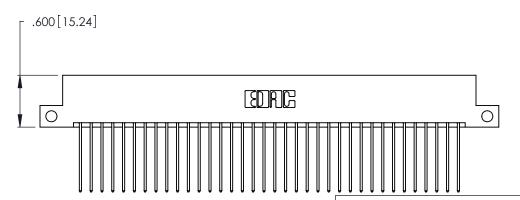

ISSUE NUMBER ORIGINAL 1

Card Slot Accepts .054 [1.37] to .070 [1.78] Thick P.C. Board .330 [8.38] Card Slot .160 [4.07] Point of Contact

- INSULATOR MATERIAL: THERMOPLASTIC POLYESTER, UL 94V-0 CONTACT MATERIAL; COPPER, NICKEL, TIN\_ALLOY CA-725
- CONTACT PLATING: GOLD ON THE MATING AREA, TIN-LEAD ON THE CONTACT TAILS, NICKEL UNDERPLATE

346/396 SERIES CARD EDGE CONNECTOR PART NUMBER: 346-072-541-212

**EDAC INC** TORONTO, ONTARIO CANADA

THESE DRAWINGS AND SPECIFICATIONS ARE THE PROPERTY OF EDAC INC.,AND SHALL NOT BE REPRODUCED, OR COPIED OR USED AS THE BASIS FOR THE MANUFACTURE OR SALE OF APPARATUS WITHOUT WRITTEN PERMISSION.