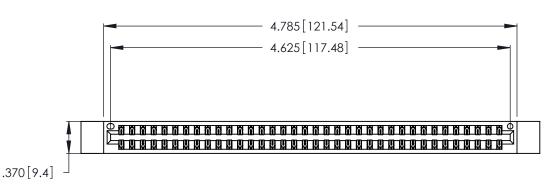

346/396 SERIES CARD EDGE CONNECTOR PART NUMBER: 346-072-541-212

**EDAC INC** TORONTO, ONTARIO CANADA

THESE DRAWINGS AND SPECIFICATIONS ARE THE PROPERTY OF EDAC INC.,AND SHALL NOT BE REPRODUCED, OR COPIED OR USED AS THE BASIS FOR THE MANUFACTURE OR SALE OF APPARATUS WITHOUT WRITTEN PERMISSION.

ISSUE NUMBER ORIGINAL 1

Card Slot Accepts .054 [1.37] to .070 [1.78] Thick P.C. Board .330 [8.38] Card Slot .160 [4.07] Point of Contact

- INSULATOR MATERIAL: THERMOPLASTIC POLYESTER, UL 94V-0 CONTACT MATERIAL; COPPER, NICKEL, TIN\_ALLOY CA-725
- CONTACT PLATING: GOLD ON THE MATING AREA, TIN-LEAD ON THE CONTACT TAILS, NICKEL UNDERPLATE