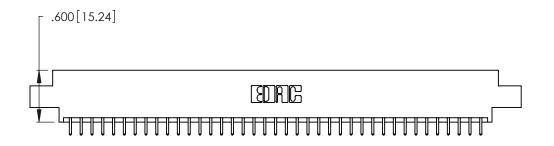

346/396 SERIES CARD EDGE CONNECTOR CONTACT CODE 555,556,558,559,560 DIMENSIONS

YOUR CONNECTION TO QUALITY & SERVICE

**EDAC INC** TORONTO, ONTARIO CANADA

THESE DRAWINGS AND SPECIFICATIONS ARE THE PROPERTY OF EDAC INC.,AND SHALL NOT BE REPRODUCED, OR COPIED OR USED AS THE BASIS FOR THE MANUFACTURE OR SALE OF APPARATUS WITHOUT WRITTEN PERMISSION.