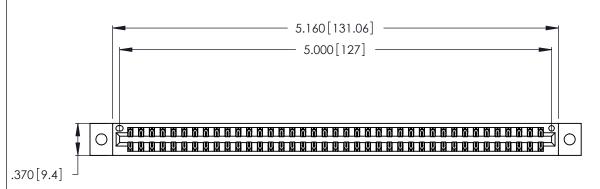

346/396 SERIES CARD EDGE CONNECTOR PART NUMBER: 346-078-521-802

**EDAC INC** TORONTO, ONTARIO CANADA

THESE DRAWINGS AND SPECIFICATIONS ARE THE PROPERTY OF EDAC INC., AND SHALL NOT BE REPRODUCED, OR COPIED OR USED AS THE BASIS FOR THE MANUFACTURE OR SALE OF APPARATUS WITHOUT WRITTEN PERMISSION.

<u>Contact Dimensions:</u>
521-P.C. Tail .025 Sq. (0.64 Sq.) - Tail LG. =.150 (3.81)
.125 (3.18) Contact Spacing x .250 (6.35) Row Spacing

THIS IS A C.A.D. GENERATED DRAWING DO NOT MAKE MANUAL REVISIONS TO MASTER.