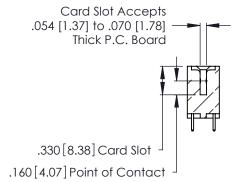

346/396 SERIES CARD EDGE CONNECTOR CONTACT CODE 555,556,558,559,560 DIMENSIONS

YOUR CONNECTION TO QUALITY & SERVICE

**EDAC INC** TORONTO, ONTARIO CANADA

THESE DRAWINGS AND SPECIFICATIONS ARE THE PROPERTY OF EDAC INC.,AND SHALL NOT BE REPRODUCED, OR COPIED OR USED AS THE BASIS FOR THE MANUFACTURE OR SALE OF APPARATUS WITHOUT WRITTEN PERMISSION.