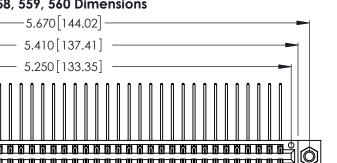

THIS IS A C.A.D. GENERATED DRAWING DO NOT MAKE MANUAL REVISIONS TO MASTER.

ISSUE NUMBER

ORIGINAL

1

**Contact Code 555** 

Contact Code 556

**Contact Code 558** 

**Contact Code 559** 

Contact Code 560

INSULATOR MATERIAL: THERMOPLASTIC POLYESTER, UL 94V-0 CONTACT MATERIAL; COPPER, NICKEL, TIN ALLOY CA-725 CONTACT PLATING: GOLD ON THE MATING AREA, TIN-LEAD

ON THE CONTACT TAILS, NICKEL UNDERPLATE

346/396 SERIES CARD EDGE CONNECTOR CONTACT CODE 555,556,558,559,560 DIMENSIONS

YOUR CONNECTION TO QUALITY & SERVICE

**EDAC INC** TORONTO, ONTARIO CANADA

THESE DRAWINGS AND SPECIFICATIONS ARE THE PROPERTY OF EDAC INC.,AND SHALL NOT BE REPRODUCED, OR COPIED OR USED AS THE BASIS FOR THE MANUFACTURE OR SALE OF APPARATUS WITHOUT WRITTEN PERMISSION.