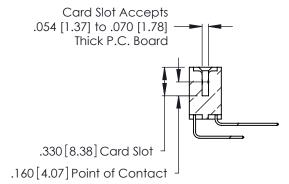

Contact Dimensions:
559-90 Degree Bend (Code 541 Contacts)
See Sheet 2 for Contact Code 555, 556, 558, 559, 560 Dimensions

.370 [9.4]

THIS IS A C.A.D. GENERATED DRAWING DO NOT MAKE MANUAL REVISIONS TO MASTER.

INSULATOR MATERIAL: THERMOPLASTIC POLYESTER, UL 94V-0 CONTACT MATERIAL; COPPER, NICKEL, TIN ALLOY CA-725

CONTACT PLATING: GOLD ON THE MATING AREA, TIN-LEAD ON THE CONTACT TAILS, NICKEL UNDERPLATE

346/396 SERIES CARD EDGE CONNECTOR PART NUMBER: 346-082-559-207