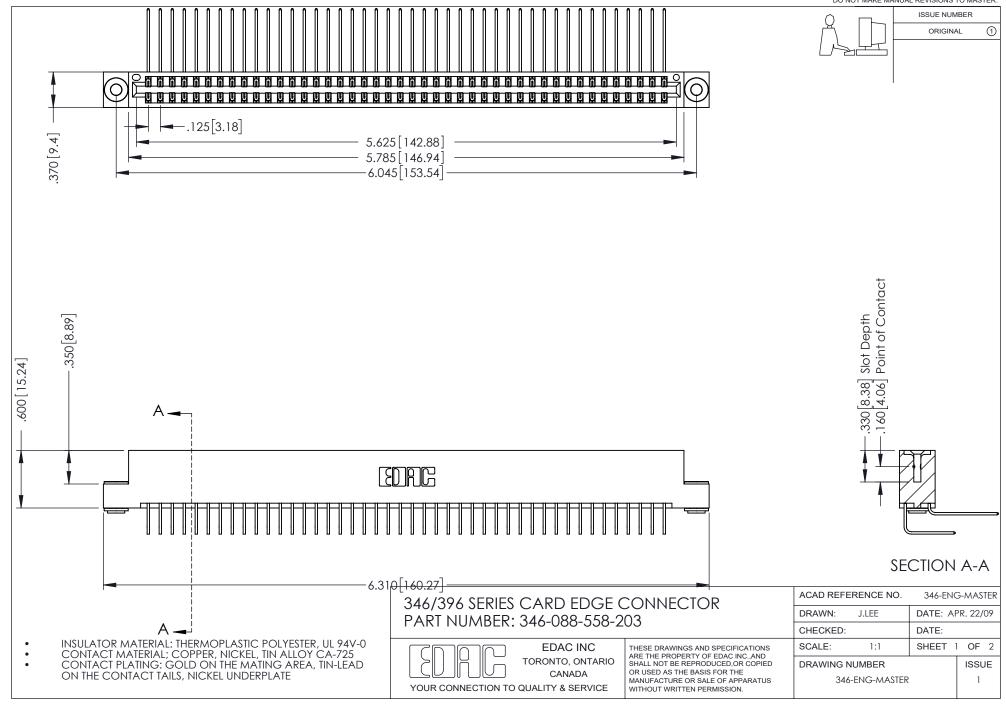

## **Contact Code 556**

INSULATOR MATERIAL: THERMOPLASTIC POLYESTER, UL 94V-0 CONTACT MATERIAL; COPPER, NICKEL, TIN ALLOY CA-725 CONTACT PLATING: GOLD ON THE MATING AREA, TIN-LEAD

ON THE CONTACT TAILS, NICKEL UNDERPLATE

## 346/396 SERIES CARD EDGE CONNECTOR CONTACT CODE 555,556,558,559,560 DIMENSIONS

YOUR CONNECTION TO QUALITY & SERVICE

**EDAC INC** TORONTO, ONTARIO CANADA

THESE DRAWINGS AND SPECIFICATIONS ARE THE PROPERTY OF EDAC INC.,AND SHALL NOT BE REPRODUCED, OR COPIED OR USED AS THE BASIS FOR THE MANUFACTURE OR SALE OF APPARATUS WITHOUT WRITTEN PERMISSION.