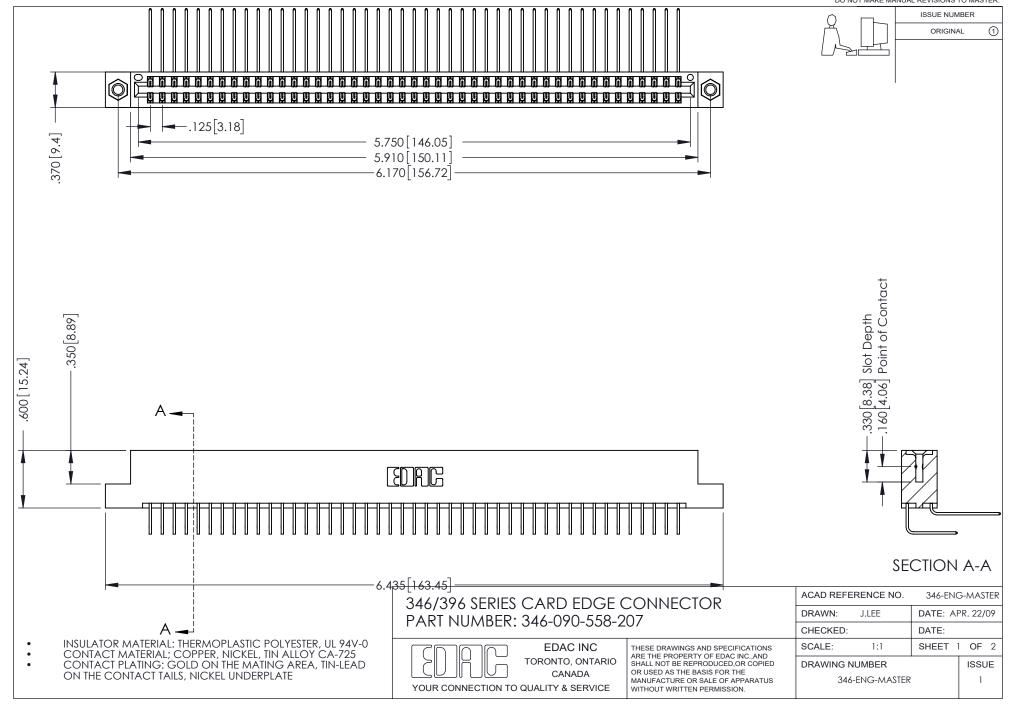

## **Contact Code 556**

INSULATOR MATERIAL: THERMOPLASTIC POLYESTER, UL 94V-0 CONTACT MATERIAL; COPPER, NICKEL, TIN ALLOY CA-725 CONTACT PLATING: GOLD ON THE MATING AREA, TIN-LEAD

ON THE CONTACT TAILS, NICKEL UNDERPLATE

## 346/396 SERIES CARD EDGE CONNECTOR CONTACT CODE 555,556,558,559,560 DIMENSIONS

YOUR CONNECTION TO QUALITY & SERVICE

**EDAC INC** TORONTO, ONTARIO CANADA

THESE DRAWINGS AND SPECIFICATIONS ARE THE PROPERTY OF EDAC INC.,AND SHALL NOT BE REPRODUCED, OR COPIED OR USED AS THE BASIS FOR THE MANUFACTURE OR SALE OF APPARATUS WITHOUT WRITTEN PERMISSION.