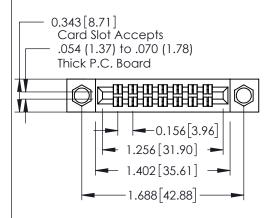

**Mounting Option** 

**Contact Detail** 

04-.156 (3.96) Dia. Mounting Holes

555-Extender Board Bend (Code 500 Contacts) .156 [3.96] Contact Spacing x .140 [3.56] Row Spacing THIS IS A C.A.D. GENERATED DRAWING

ISSUE NUMBER

0.330 [8.38] Card Slot ORIGINAL

See Accompanying Page for:
• Mounting Options

|                              | 0.125[3.18] Point of Contact      |
|------------------------------|-----------------------------------|
| 15 / 255 Card Edga Cannactor | ACAD REFERENCE NO. 305 ENG MASTER |