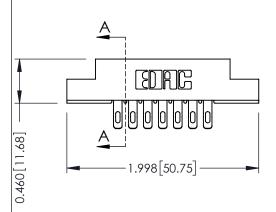

| DE                                                                               |        | NONE REFERENCE NO. SOS ENGINASIER |           |           |  |
|----------------------------------------------------------------------------------|--------|-----------------------------------|-----------|-----------|--|
| 305 / 315 / 355 Card Edge Connector<br>Part Number: 355-014-555-504              |        | J.LEE                             | DATE: SEF | PT. 21/09 |  |
|                                                                                  |        | CHECKED:                          |           | DATE:     |  |
| ABE THE BRODERTY OF EDAG INC AND                                                 | SCALE: | NTS                               | SHEET 1   | 1 OF 2    |  |
| TORONTO, ONTARIO SHALL NOT BE REPRODUCED, OR COPIED OR USED AS THE BASIS FOR THE | RAWING | NUMBER                            |           | ISSUE     |  |
| YOUR CONNECTION TO QUALITY & SERVICE WITHOUT WRITTEN PERMISSION.                 | 30     | 5 Assembly                        |           | 1         |  |