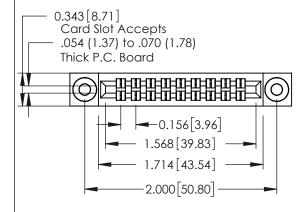

**Mounting Option** 

**Contact Detail** 

03-.116 (2.95) I.D. Floating Eyelets

500-Wire Hole .087x.013(2.21x0.33) - Tail LG.=.282(7.16) .156 [3.96] Contact Spacing x .140 [3.56] Row Spacing

**See Accompanying Page for: Mounting Options** 