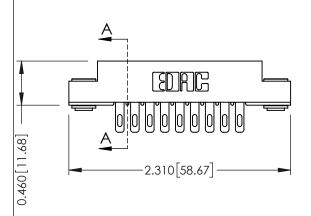

**Mounting Option** 

**Contact Detail** 

03-.116 (2.95) I.D. Floating Eyelets

500-Wire Hole .087x.013(2.21x0.33) - Tail LG.=.282(7.16) .156 [3.96] Contact Spacing x .140 [3.56] Row Spacing





**See Accompanying Page for: Mounting Options** 

| 305 / 315 / 355 Card Edge Connector |
|-------------------------------------|
| Part Number: 355-018-500-503        |

YOUR CONNECTION TO QUALITY & SERVICE

|   | ACAD REFERENCE NO | . 305 ENG MASTER  |
|---|-------------------|-------------------|
|   | DRAWN: J.LEE      | DATE: SEPT. 21/09 |
|   | CHECKED:          | DATE:             |
|   | SCALE: NTS        | SHEET 1 OF 2      |
| ) | DRAWING NUMBER    | ISSUE             |

0.330 [8.38] Card Slot

305 Assembly

0.125[3.18]

Point of Contact