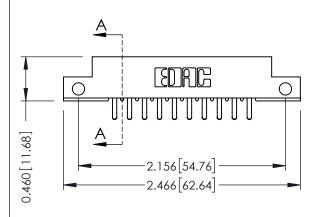

## **Mounting Option**

**Contact Detail** 

12-.128 (3.25) Dia. Side Mounting Holes

556-Extender Board Bend (Code 520 Contacts) .156 [3.96] Contact Spacing x .140 [3.56] Row Spacing

THIS IS A C.A.D. GENERATED DRAWING DO NOT MAKE MANUAL REVISIONS TO MASTER.