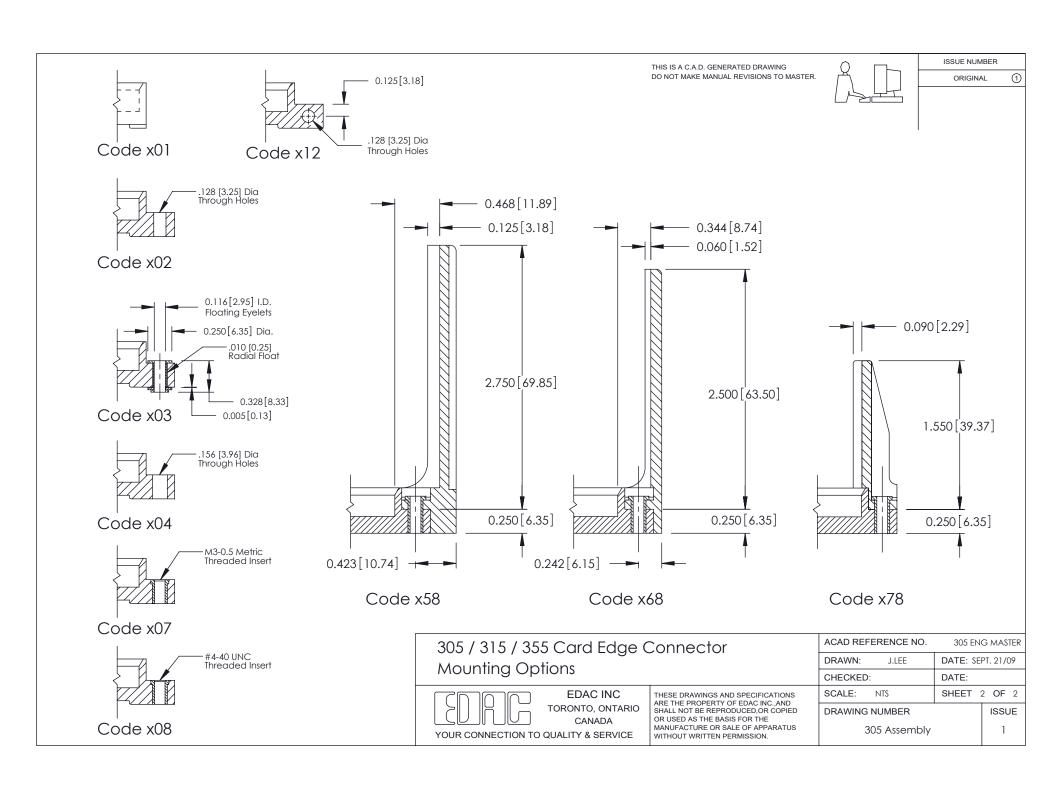

## **Mounting Option**

**Contact Detail** 

12-.128 (3.25) Dia. Side Mounting Holes

556-Extender Board Bend (Code 520 Contacts) .156 [3.96] Contact Spacing x .140 [3.56] Row Spacing

THIS IS A C.A.D. GENERATED DRAWING DO NOT MAKE MANUAL REVISIONS TO MASTER.

ISSUE NUMBER

ORIGINAL

**See Accompanying Page for: Mounting Options** 

305 / 315 / 355 Card Edge Connector Part Number: 355-020-556-512

YOUR CONNECTION TO QUALITY & SERVICE

**EDAC INC** TORONTO, ONTARIO CANADA

THESE DRAWINGS AND SPECIFICATIONS ARE THE PROPERTY OF EDAC INC.,AND SHALL NOT BE REPRODUCED,OR COPIED OR USED AS THE BASIS FOR THE MANUFACTURE OR SALE OF APPARATUS WITHOUT WRITTEN PERMISSION.

| ACAD REFERENCE NO. | 305 ENG MASTER    |
|--------------------|-------------------|
| DRAWN: J.LEE       | DATE: SEPT. 21/09 |
| CHECKED:           | DATE:             |
| SCALE: NTS         | SHEET 1 OF 2      |
| DRAWING NUMBER     | ISSUE             |
| 305 Assembly       | 1                 |