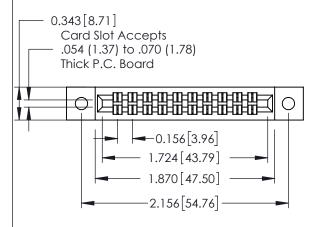

## **Mounting Option**

**Contact Detail** 

12-.128 (3.25) Dia. Side Mounting Holes

556-Extender Board Bend (Code 520 Contacts) .156 [3.96] Contact Spacing x .140 [3.56] Row Spacing

THIS IS A C.A.D. GENERATED DRAWING DO NOT MAKE MANUAL REVISIONS TO MASTER.

0.125[3.18]

Point of Contact

0.330 [8.38] Card Slot