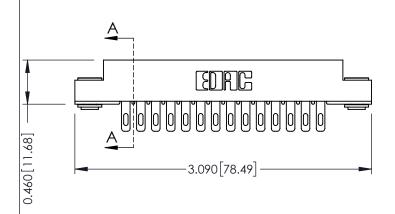

**Mounting Option** 

**Contact Detail** 

03-.116 (2.95) I.D. Floating Eyelets

500-Wire Hole .087x.013(2.21x0.33) - Tail LG.=.282(7.16) .156 [3.96] Contact Spacing x .140 [3.56] Row Spacing

**See Accompanying Page for: Mounting Options** 