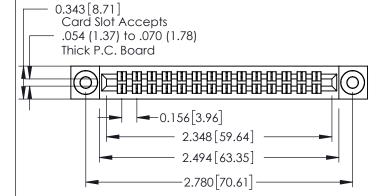

**Mounting Option** 

**Contact Detail** 

03-.116 (2.95) I.D. Floating Eyelets

500-Wire Hole .087x.013(2.21x0.33) - Tail LG.=.282(7.16) .156 [3.96] Contact Spacing x .140 [3.56] Row Spacing

**See Accompanying Page for: Mounting Options** 

0.125[3.18]

Point of Contact

0.330 [8.38] Card Slot

305 Assembly