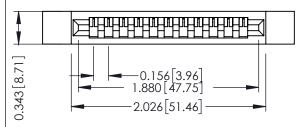

**Mounting Option Contact Detail** 

.128 (3.25) Dia. Side Mounting Holes Wire Wrap .046x.013(1.17x0.33) - Tail LG=.520(13.21) .156 [3.96] Contact Spacing x .200 [5.08] Row Spacing