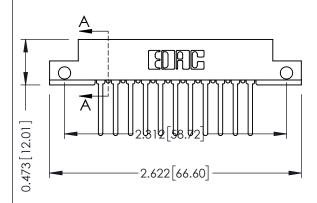

## SECTION A-A

.175 [4.45] Point of Contact (FROM BTM OF SLOT)

Card Slot Accepts .054 [1.37] to .070 [1.78] Thick P.C. Board

| 307 / 357 Card Edge Connector |  |
|-------------------------------|--|
| Part Number: 357-011-547-112  |  |