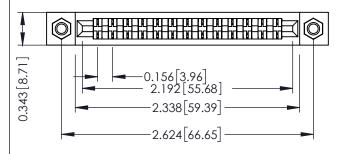

## SECTION A-A

.175 [4.45] Point of Contact (FROM BTM OF SLOT)

Card Slot Accepts .054 [1.37] to .070 [1.78] Thick P.C. Board

307 / 357 Card Edge Connector Part Number: 357-013-401-107

**EDAC INC** TORONTO, ONTARIO CANADA