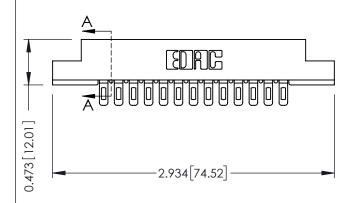

## SECTION A-A

.175 [4.45] Point of Contact (FROM BTM OF SLOT)

Card Slot Accepts .054 [1.37] to .070 [1.78] Thick P.C. Board

307 / 357 Card Edge Connector Part Number: 357-013-401-107

**EDAC INC** TORONTO, ONTARIO CANADA