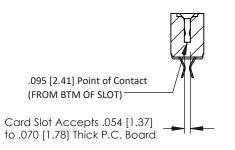

Mounting Option
#4-40 Unified Threaded Inserts

**Contact Detail** 

Extender Board Bend (Code 420 Contacts)
.156 [3.96] Contact Spacing x .200 [5.08] Row Spacing

THIS IS A C.A.D. GENERATED DRAWING DO NOT MAKE MANUAL REVISIONS TO MAS ER.