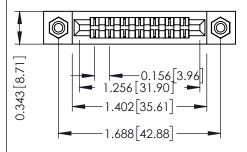

Mounting Option
#4-40 Unified Threaded Inserts

**Contact Detail** 

Extender Board Bend (Code 420 Contacts)
.156 [3.96] Contact Spacing x .200 [5.08] Row Spacing

THIS IS A C.A.D. GENERATED DRAWING DO NOT MAKE MANUAL REVISIONS TO MAS ER.