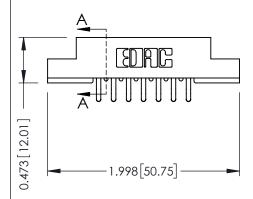

## SECTION A-A

307 ENG MASTER
DATE: AUG. 11/09

SHEET 1 OF 3

J.LEE

307 Assembly

NTS

| 307 / 357 Card Edge Connector |                        |                                                                   | AC |
|-------------------------------|------------------------|-------------------------------------------------------------------|----|
| Part Number: 357-014-456-208  |                        |                                                                   | DF |
| Fait Number, 337-014-436-206  |                        |                                                                   | С  |
|                               | DAC INC                | THESE DRAWINGS AND SPECIFICATIONS ARE THE PROPERTY OF EDAC INCAND | S  |
| TOROI                         | NTO, ONTARIO<br>CANADA | SHALL NOT BE REPRODUCED,OR COPIED  OR USED AS THE BASIS FOR THE   | DF |
| YOUR CONNECTION TO CHALL      | TY & SERVICE           | MANUFACTURE OR SALE OF APPARATUS                                  | ĺ  |