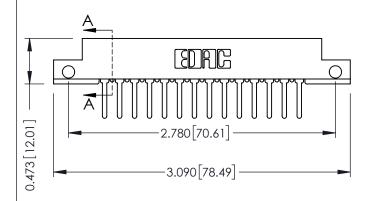

## SECTION A-A

| 307 / 357 Card Edge Connector<br>Part Number: 357-028-422-212 |                                        |                                                                                 |  |
|---------------------------------------------------------------|----------------------------------------|---------------------------------------------------------------------------------|--|
|                                                               | EDAC INC<br>TORONTO, ONTARIO<br>CANADA | THESE DRAWINGS AN<br>ARE THE PROPERTY<br>SHALL NOT BE REPF<br>OR USED AS THE B. |  |