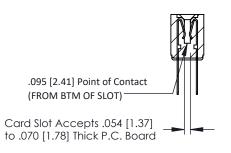

**Mounting Option Contact Detail** 

.128 (3.25) Dia. Side Mounting Holes PC Tail .046x.013(1.17x0.33) - Tail LG=.358(9.09) .156 [3.96] Contact Spacing x .200 [5.08] Row Spacing

1