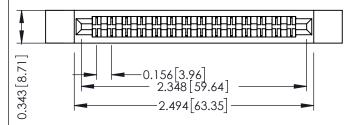

**Mounting Option Contact Detail** 

.128 (3.25) Dia. Side Mounting Holes PC Tail .046x.013(1.17x0.33) - Tail LG=.358(9.09) .156 [3.96] Contact Spacing x .200 [5.08] Row Spacing

1