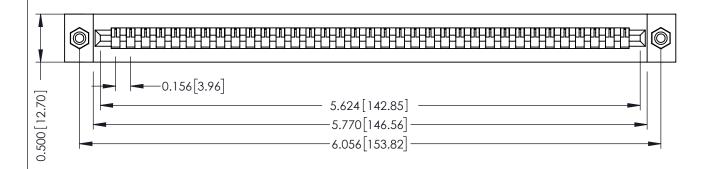

**Mounting Option** #4-40 Unified Threaded Inserts **Contact Detail** 

Wire Wrap .046x.013(1.17x0.33) - Tail LG=.520(13.21) .156 [3.96] Contact Spacing x .200 [5.08] Row Spacing

THIS IS A C.A.D. GENERATED DRAWING DO NOT MAKE MANUAL REVISIONS TO MASTER.