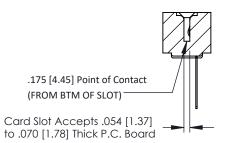

**Mounting Option** #4-40 Unified Threaded Inserts **Contact Detail** 

Wire Wrap .046x.013(1.17x0.33) - Tail LG=.520(13.21) .156 [3.96] Contact Spacing x .200 [5.08] Row Spacing

THIS IS A C.A.D. GENERATED DRAWING DO NOT MAKE MANUAL REVISIONS TO MASTER.