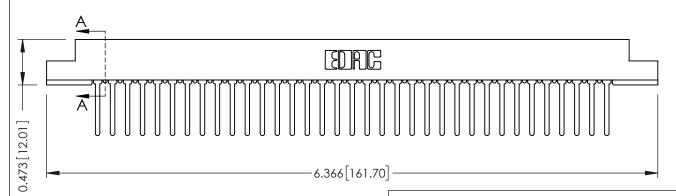

## **SECTION A-A**

**See Accompanying Pages for:** 

- **Contact Bend Details**
- **Mounting Options**

307 / 357 Card Edge Connector Part Number: 357-035-447-108

**EDAC INC** TORONTO, ONTARIO CANADA

THESE DRAWINGS AND SPECIFICATIONS ARE THE PROPERTY OF EDAC INC.,AND SHALL NOT BE REPRODUCED, OR COPIED OR USED AS THE BASIS FOR THE MANUFACTURE OR SALE OF APPARATUS WITHOUT WRITTEN PERMISSION.