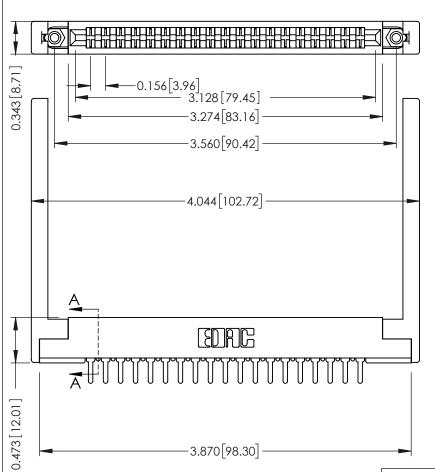

**Mounting Option** .344 (8.74) Offset Card Guides **Contact Detail** 

PC Tail .046x.013(1.17x0.33) - Tail LG=.213(5.41) .156 [3.96] Contact Spacing x .200 [5.08] Row Spacing

SECTION A-A .095 [2.41] Point of Contact (FROM BTM OF SLOT) Card Slot Accepts .054 [1.37]

to .070 [1.78] Thick P.C. Board

**See Accompanying Pages for:** 

- **Contact Bend Details**
- **Mounting Options**

307 / 357 Card Edge Connector Part Number: 357-038-520-268

| ACAD REFERENCE NO. 307 ENG MASTER |                  |
|-----------------------------------|------------------|
| DRAWN: J.LEE                      | DATE: AUG. 11/09 |
| CHECKED:                          | DATE:            |
| SCALE: NTS                        | SHEET 1 OF 3     |
| DRAWING NUMBER                    | ISSUE            |
| 307 Assembly                      | 1                |