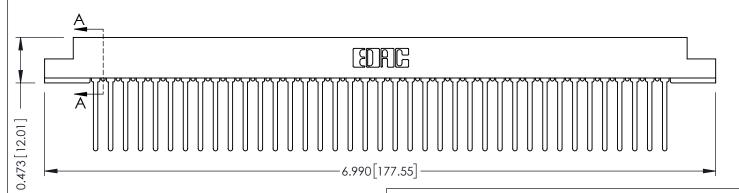

## **SECTION A-A**

.175 [4.45] Point of Contact (FROM BTM OF SLOT)

Card Slot Accepts .054 [1.37] to .070 [1.78] Thick P.C. Board

**See Accompanying Pages for:** 

- **Contact Bend Details**
- **Mounting Options**