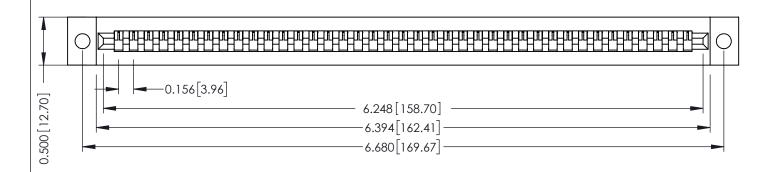

**Mounting Option** .128 (3.25) Dia. Mounting Holes **Contact Detail** 

Wire Wrap .046x.013(1.17x0.33) - Tail LG=.708(17.98) .156 [3.96] Contact Spacing x .200 [5.08] Row Spacing

307 / 357 Card Edge Connector Part Number: 357-039-545-102

YOUR CONNECTION TO QUALITY & SERVICE WITHOUT WRITTEN PERMISSION.

| ACAD REFERENCE NO. 307 ENG MASTER |                  |
|-----------------------------------|------------------|
| DRAWN: J.LEE                      | DATE: AUG. 11/09 |
| CHECKED:                          | DATE:            |
| SCALE: NTS                        | SHEET 1 OF 3     |
| DRAWING NUMBER                    | ISSUE            |