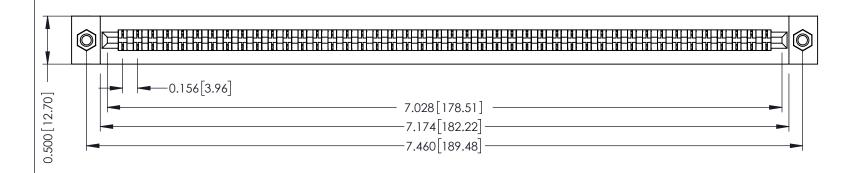

**Mounting Option** M3-0.5 Metric Threaded Inserts

**Contact Detail** 

Wire Hole .089x.014(2.29x0.36) - Tail LG=.213(5.41) .156 [3.96] Contact Spacing x .200 [5.08] Row Spacing

THIS IS A C.A.D. GENERATED DRAWING DO NOT MAKE MANUAL REVISIONS TO MASTER.