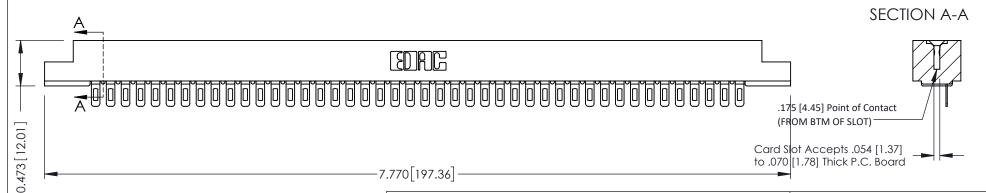

**Mounting Option** M3-0.5 Metric Threaded Inserts

**Contact Detail** 

Wire Hole .089x.014(2.29x0.36) - Tail LG=.213(5.41) .156 [3.96] Contact Spacing x .200 [5.08] Row Spacing

THIS IS A C.A.D. GENERATED DRAWING DO NOT MAKE MANUAL REVISIONS TO MASTER.