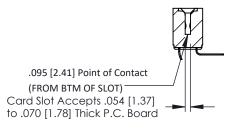

**Mounting Option** M3-0.5 Metric Threaded Inserts **Contact Detail** 

90 Degree Bend (Code 422 and 440 Contacts) .156 [3.96] Contact Spacing x .200 [5.08] Row Spacing

0.473 [12.01] 4.650[118.11]