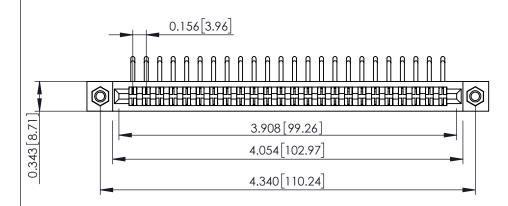

**Mounting Option** M3-0.5 Metric Threaded Inserts **Contact Detail** 

90 Degree Bend (Code 422 and 440 Contacts) .156 [3.96] Contact Spacing x .200 [5.08] Row Spacing

0.473 [12.01] 4.650[118.11]

## **See Accompanying Pages for:**

- **Contact Bend Details**
- **Mounting Options**

307 / 357 Card Edge Connector Part Number: 357-048-459-207

YOUR CONNECTION TO QUALITY & SERVICE

| ACAD REFERENCE NO | . 307 ENG MASTER |
|-------------------|------------------|
| DRAWN: J.LEE      | DATE: AUG. 11/09 |
| CHECKED:          | DATE:            |
| SCALE: NTS        | SHEET 1 OF 3     |
| DRAWING NUMBER    | ISSUE            |
| 307 Assembly      | 1                |