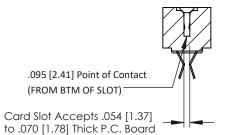

**Mounting Option** .128 (3.25) Dia. Mounting Holes **Contact Detail** 

Extender Board Bend (Code 400 Contacts) .156 [3.96] Contact Spacing x .200 [5.08] Row Spacing

THIS IS A C.A.D. GENERATED DRAWING DO NOT MAKE MANUAL REVISIONS TO MASTER.