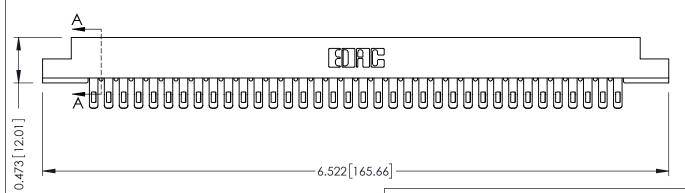

## **SECTION A-A**

**See Accompanying Pages for:** 

- **Contact Bend Details**
- **Mounting Options**

307 / 357 Card Edge Connector Part Number: 357-072-455-202

**EDAC INC** TORONTO, ONTARIO CANADA

THESE DRAWINGS AND SPECIFICATIONS ARE THE PROPERTY OF EDAC INC.,AND SHALL NOT BE REPRODUCED, OR COPIED OR USED AS THE BASIS FOR THE MANUFACTURE OR SALE OF APPARATUS WITHOUT WRITTEN PERMISSION.