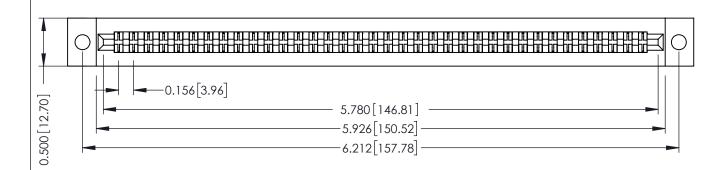

**Mounting Option** .128 (3.25) Dia. Mounting Holes **Contact Detail** 

Extender Board Bend (Code 400 Contacts) .156 [3.96] Contact Spacing x .200 [5.08] Row Spacing

THIS IS A C.A.D. GENERATED DRAWING DO NOT MAKE MANUAL REVISIONS TO MASTER.

## **SECTION A-A**

**See Accompanying Pages for:** 

- **Contact Bend Details**
- **Mounting Options**

307 / 357 Card Edge Connector Part Number: 357-072-455-202

**EDAC INC** TORONTO, ONTARIO CANADA

THESE DRAWINGS AND SPECIFICATIONS ARE THE PROPERTY OF EDAC INC.,AND SHALL NOT BE REPRODUCED, OR COPIED OR USED AS THE BASIS FOR THE MANUFACTURE OR SALE OF APPARATUS WITHOUT WRITTEN PERMISSION.