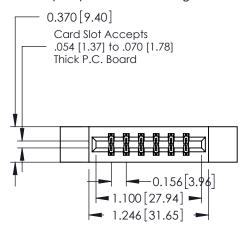

ISSUE NUMBER

ORIGINAL

1

**See Accompanying Pages for:** 

- **Contact Bend Details**
- **Mounting Options**

| 337 / 387 Series Card Edge Connector |
|--------------------------------------|
| Part Number: 387-012-544-212         |

## **Contact Detail**

THIS IS A C.A.D. GENERATED DRAWING 544-Wire Wrap .050x.025(1.27x0.64) - Tail LG=.750(19.05)po not make manual revisions to master. .156 [3.96] Contact Spacing x .200 [5.08] Row Spacing