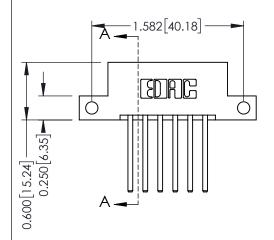

## **Mounting Option**

12-.128 (3.25) Dia. Side Mounting Holes



## **Contact Detail**

THIS IS A C.A.D. GENERATED DRAWING 544-Wire Wrap .050x.025(1.27x0.64) - Tail LG=.750(19.05)po not make manual revisions to master. .156 [3.96] Contact Spacing x .200 [5.08] Row Spacing



ISSUE NUMBER

ORIGINAL

1



**See Accompanying Pages for:** 

- **Contact Bend Details**
- **Mounting Options**

| 337 / 387 Series Card Edge Connector |
|--------------------------------------|
| Part Number: 387-012-544-212         |



**EDAC INC** TORONTO, ONTARIO CANADA

THESE DRAWINGS AND SPECIFICATIONS ARE THE PROPERTY OF EDAC INC.,AND SHALL NOT BE REPRODUCED, OR COPIED OR USED AS THE BASIS FOR THE MANUFACTURE OR SALE OF APPARATUS WITHOUT WRITTEN PERMISSION.

| ACAD REFERENCE NO. | AD REFERENCE NO. 337 ENG MASTER |  |  |
|--------------------|---------------------------------|--|--|
| DRAWN: J.LEE       | DATE: OCT. 06/09                |  |  |
| CHECKED:           | DATE:                           |  |  |
| SCALE: NTS         | SHEET 1 OF 3                    |  |  |
| DRAWING NUMBER     | ISSUE