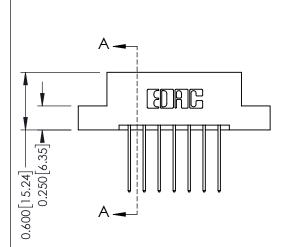

## **Mounting Option**

04-.156 (3.96) Dia. Mounting Holes



## **Contact Detail**

542-Wire Wrap .025 Sq.(0.64 Sq.) - Tail LG=.645(16.38) .156 [3.96] Contact Spacing x .200 [5.08] Row Spacing

THIS IS A C.A.D. GENERATED DRAWING DO NOT MAKE MANUAL REVISIONS TO MASTER.



ISSUE NUMBER

ORIGINAL

1





**See Accompanying Pages for:** 

- **Contact Bend Details**
- **Mounting Options**

| 337 / 387 Series Card Edge Connector |
|--------------------------------------|
| Part Number: 387-014-542-204         |



**EDAC INC** TORONTO, ONTARIO CANADA

THESE DRAWINGS AND SPECIFICATIONS ARE THE PROPERTY OF EDAC INC., AND SHALL NOT BE REPRODUCED, OR COPIED OR USED AS THE BASIS FOR THE MANUFACTURE OR SALE OF APPARATUS WITHOUT WRITTEN PERMISSION.

| ACAD REFERENCE NO. | 337 ENG MASTER   |  |
|--------------------|------------------|--|
| DRAWN: J.LEE       | DATE: OCT. 06/09 |  |
| CHECKED:           | DATE:            |  |
| SCALE: NTS         | SHEET 1 OF 3     |  |
| DRAWING NUMBER     | ISSUE            |  |
| 337 Assembly       | 1                |  |



ISSUE NUMBER

ORIGINAL

1



| 337 /