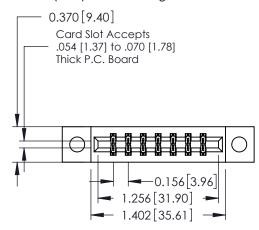

ISSUE NUMBER

ORIGINAL

1

**See Accompanying Pages for:** 

- **Contact Bend Details**
- **Mounting Options**

| 337 / 387 Series Card Edge Connector |
|--------------------------------------|
| Part Number: 387-014-542-204         |