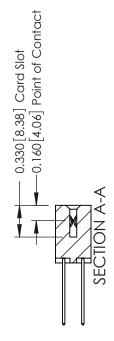

ISSUE NUMBER

ORIGINAL

1

| 337 / 387 Series Card Edge (                                          | ACAD REFERENCE NO.                                                                                                                                                                                | 337 ENG MASTER |                  |               |
|-----------------------------------------------------------------------|---------------------------------------------------------------------------------------------------------------------------------------------------------------------------------------------------|----------------|------------------|---------------|
| Contact Bend Detail                                                   |                                                                                                                                                                                                   | DRAWN: J.LEE   | DATE: OCT. 06/09 |               |
|                                                                       |                                                                                                                                                                                                   | CHECKED:       | DATE:            |               |
| EDAC INC TORONTO, ONTARIO CANADA YOUR CONNECTION TO QUALITY & SERVICE | THESE DRAWINGS AND SPECIFICATIONS ARE THE PROPERTY OF EDAC INC., AND SHALL NOT BE REPRODUCED, OR COPIED OR USED AS THE BASIS FOR THE MANUFACTURE OR SALE OF APPARATUS WITHOUT WRITTEN PERMISSION. | SCALE: NTS     | SHEET            | 2 <b>OF</b> 3 |
|                                                                       |                                                                                                                                                                                                   | DRAWING NUMBER |                  | ISSUE         |
|                                                                       |                                                                                                                                                                                                   | 337 Assembly   |                  | 1             |