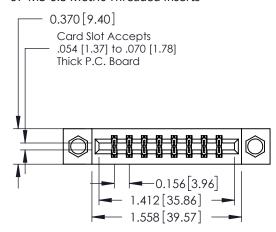

## **Contact Detail**

524-P.C. Tail .018 Sq.(0.46 Sq.) - Tail LG=.175(4.45) .156 [3.96] Contact Spacing x .200 [5.08] Row Spacing

THIS IS A C.A.D. GENERATED DRAWING DO NOT MAKE MANUAL REVISIONS TO MASTER.

ISSUE NUMBER

ORIGINAL

1

**See Accompanying Pages for:** 

- **Contact Bend Details**
- **Mounting Options**

| 337 / 387 Series Card Edge Connector |
|--------------------------------------|
| Part Number: 387-016-524-207         |