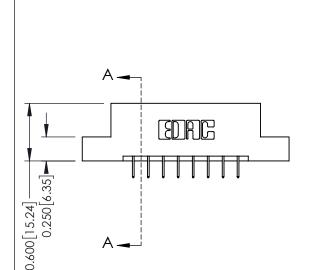

ISSUE NUMBER

ORIGINAL

1

**See Accompanying Pages for:** 

- **Contact Bend Details**
- **Mounting Options**

| 337 / 387 Series Card Edge Connector |
|--------------------------------------|
| Part Number: 387-016-524-207         |