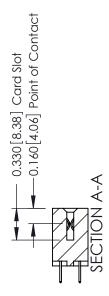

ISSUE NUMBER

ORIGINAL

1

**See Accompanying Pages for:** 

- **Contact Bend Details**
- **Mounting Options**

| 337 / 387 Series Card Edge Connector |
|--------------------------------------|
| Part Number: 387-016-524-207         |