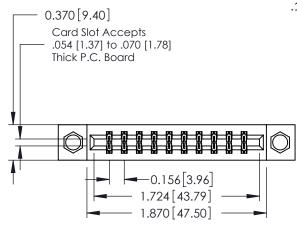

## **See Accompanying Pages for:**

- **Contact Bend Details**
- **Mounting Options**

| 337 / 387 Series Card Edge Connector |
|--------------------------------------|
| Part Number: 387-020-520-808         |

## **Mounting Option**

08-#4-40 Unified Threaded Inserts

**Contact Detail** 

520-P.C. Tail .030x.018(0.76x0.46) - Tail LG=.175(4.45) .156 [3.96] Contact Spacing x .200 [5.08] Row Spacing

THIS IS A C.A.D. GENERATED DRAWING DO NOT MAKE MANUAL REVISIONS TO MASTER.