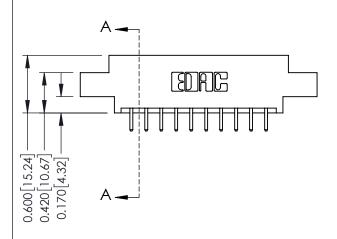

0.160 [4.06] Point of Contact Card Slot

0.330[8.38]

ISSUE NUMBER

ORIGINAL

1

| 337 / 387 Series Card Edge Connector<br>Contact Bend Detail |                                                                                                                                                                                                 | ACAD REFERENCE NO. | 337 ENG MASTER   |               |
|-------------------------------------------------------------|-------------------------------------------------------------------------------------------------------------------------------------------------------------------------------------------------|--------------------|------------------|---------------|
|                                                             |                                                                                                                                                                                                 | DRAWN: J.LEE       | DATE: OCT. 06/09 |               |
|                                                             |                                                                                                                                                                                                 | CHECKED:           | DATE:            |               |
| TORONTO, ONTARIO CANADA                                     | THESE DRAWINGS AND SPECIFICATIONS ARE THE PROPERTY OF EDAC INC.,AND SHALL NOT BE REPRODUCED,OR COPIED OR USED AS THE BASIS FOR THE MANUFACTURE OR SALE OF APPARATUS WITHOUT WRITTEN PERMISSION. | SCALE: NTS         | SHEET            | 2 <b>OF</b> 3 |
|                                                             |                                                                                                                                                                                                 | DRAWING NUMBER     |                  | ISSUE         |
|                                                             |                                                                                                                                                                                                 | 337 Assembly       |                  | 1             |