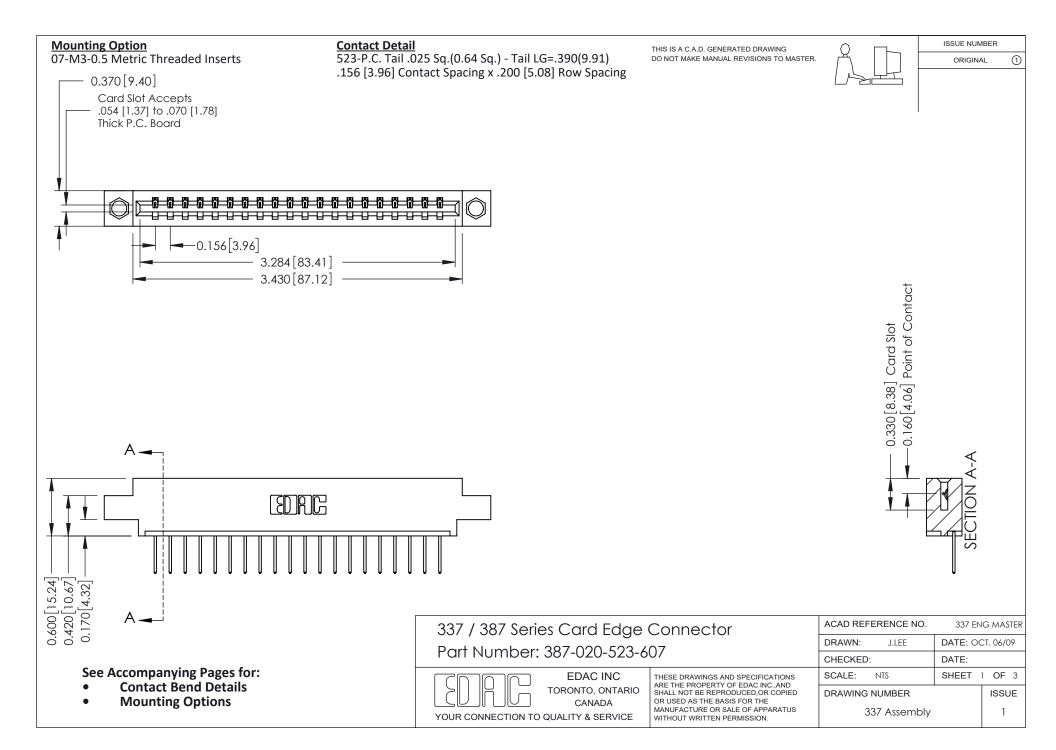

ISSUE NUMBER

ORIGINAL

1

| 337 / 387 Series Card Edge Connector<br>Contact Bend Detail           |                                                                                                                                                                                                  | ACAD REFERENCE NO. 337 E |                  | G MASTER      |
|-----------------------------------------------------------------------|--------------------------------------------------------------------------------------------------------------------------------------------------------------------------------------------------|--------------------------|------------------|---------------|
|                                                                       |                                                                                                                                                                                                  | DRAWN: J.LEE             | DATE: OCT. 06/09 |               |
|                                                                       |                                                                                                                                                                                                  | CHECKED:                 | CKED: DATE:      |               |
| EDAC INC TORONTO, ONTARIO CANADA YOUR CONNECTION TO QUALITY & SERVICE | THESE DRAWINGS AND SPECIFICATIONS ARE THE PROPERTY OF EDAC INC.,AND SHALL NOT BE REPRODUCED, OR COPIED OR USED AS THE BASIS FOR THE MANUFACTURE OR SALE OF APPARATUS WITHOUT WRITTEN PERMISSION. | SCALE: NTS               | SHEET            | 2 <b>OF</b> 3 |
|                                                                       |                                                                                                                                                                                                  | DRAWING NUMBER           |                  | ISSUE         |
|                                                                       |                                                                                                                                                                                                  | 337 Assembly             |                  | 1             |