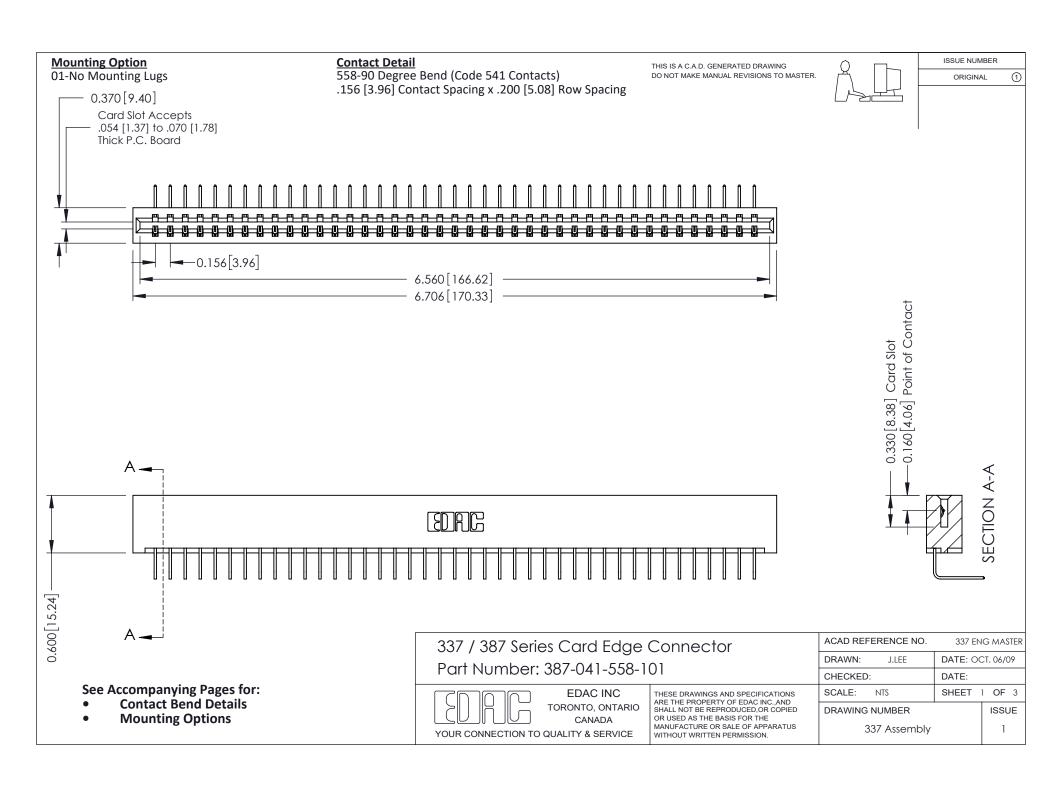

ISSUE NUMBER

ORIGINAL

1

| 337 / 387 Series Card Edge Connector<br>Contact Bend Detail           |                                                                                                                                                                                                  | ACAD REFERENCE NO. 337 E |                  | G MASTER      |
|-----------------------------------------------------------------------|--------------------------------------------------------------------------------------------------------------------------------------------------------------------------------------------------|--------------------------|------------------|---------------|
|                                                                       |                                                                                                                                                                                                  | DRAWN: J.LEE             | DATE: OCT. 06/09 |               |
|                                                                       |                                                                                                                                                                                                  | CHECKED: DATE:           |                  |               |
| EDAC INC TORONTO, ONTARIO CANADA YOUR CONNECTION TO QUALITY & SERVICE | THESE DRAWINGS AND SPECIFICATIONS ARE THE PROPERTY OF EDAC INC.,AND SHALL NOT BE REPRODUCED, OR COPIED OR USED AS THE BASIS FOR THE MANUFACTURE OR SALE OF APPARATUS WITHOUT WRITTEN PERMISSION. | SCALE: NTS               | SHEET            | 2 <b>OF</b> 3 |
|                                                                       |                                                                                                                                                                                                  | DRAWING NUMBER           |                  | ISSUE         |
|                                                                       |                                                                                                                                                                                                  | 337 Assembly             |                  | 1             |