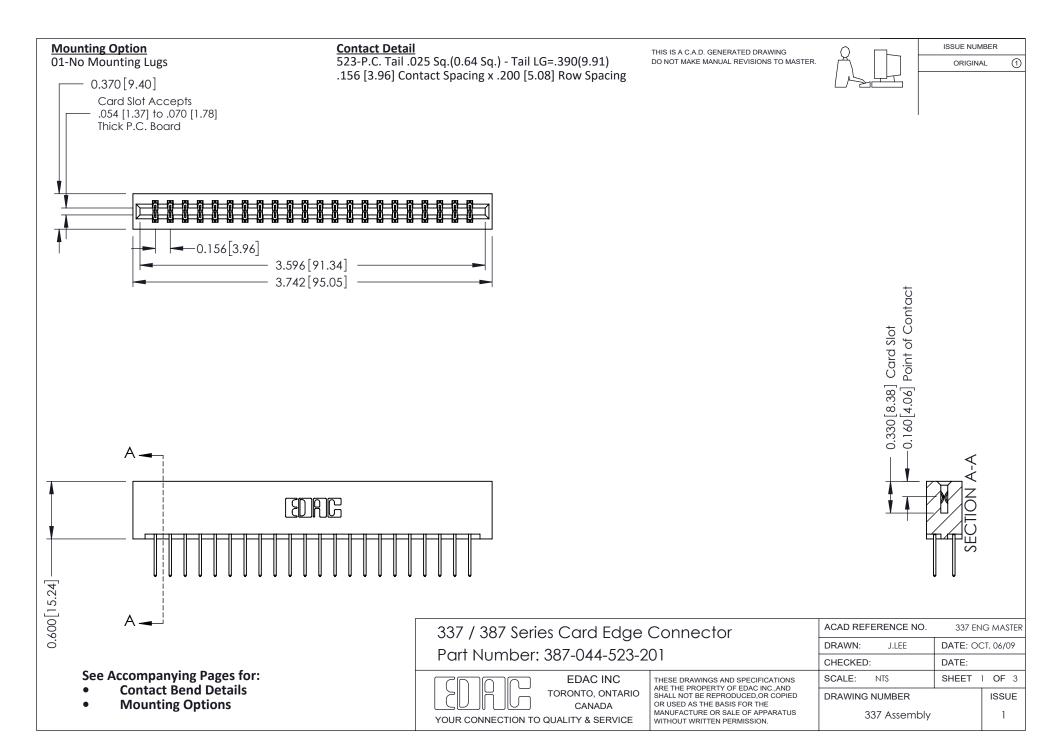

ISSUE NUMBER

ORIGINAL

1



| 337 / 387 Series Card Edge Connector<br>Contact Bend Detail           |                                                                                                                                                                                                  | ACAD REFERENCE NO. 337 E |                  | G MASTER      |
|-----------------------------------------------------------------------|--------------------------------------------------------------------------------------------------------------------------------------------------------------------------------------------------|--------------------------|------------------|---------------|
|                                                                       |